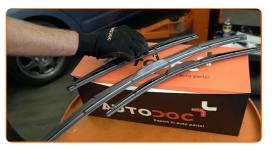

# CARRY OUT REPLACEMENT IN THE FOLLOWING ORDER:

Prepare the new windscreen wipers.

2

Pull the wiper arm away from the glass surface until it stops.

3

Press the clip. Remove the blade from the wiper arm.

Replacement: windshield wipers – TOYOTA COROLLA Verso (ZER\_, ZZE12\_, R1\_). Tip: