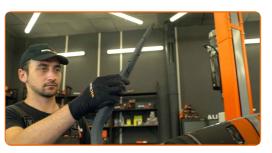

• When replacing the wiper blade, take caution to prevent the spring-loaded wiper arm from hitting the glass.

4

Install the new wiper blade and carefully press the wiper arm down to the glass.