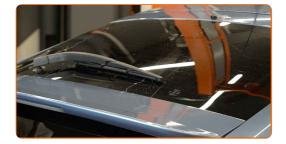

# CARRY OUT REPLACEMENT IN THE FOLLOWING ORDER:

Prepare the new windscreen wipers.

2

Pull the wiper arm away from the glass surface until it stops.

3

Press the clip. Remove the blade from the wiper arm.

Replacement: windshield wipers – TOYOTA COROLLA Verso (ZER\_, ZZE12\_, R1\_). Tip:

# Replacement: windshield wipers – TOYOTA COROLLA Verso (ZER\_, ZZE12\_, R1\_). Professionals recommend:

- Don't touch the wiper blade at the working rubber edge to prevent damage to the graphite coating.
- Ensure that the blade rubber strip fits tightly to the glass along the entire length.