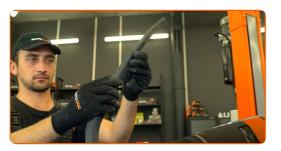

# CARRY OUT REPLACEMENT IN THE FOLLOWING ORDER:

Prepare the new windscreen wipers.

2

Pull the wiper arm away from the glass surface until it stops.

3

Press the clip. Remove the blade from the wiper arm.

Replacement: windshield wipers – TOYOTA COROLLA Verso (ZER\_, ZZE12\_, R1\_). Tip:

• When replacing the wiper blade, take caution to prevent the spring-loaded wiper arm from hitting the glass.

4

Install the new wiper blade and carefully press the wiper arm down to the glass.