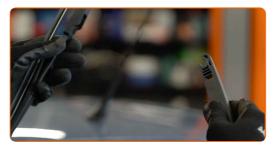

# Replacement: windshield wipers – TOYOTA COROLLA Verso (ZER\_, ZZE12\_, R1\_). Professionals recommend:

- Don't touch the wiper blade at the working rubber edge to prevent damage to the graphite coating.
- Ensure that the blade rubber strip fits tightly to the glass along the entire length.

Switch on the ignition.

6

5

After installation check the wipers performance.

**VIEW MORE TUTORIALS** 