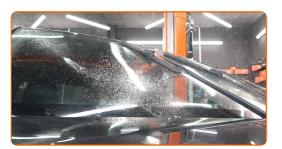

Switch on the ignition.

After installation check the wipers performance. The blades shouldn't intersect or bump against the windshield seal.

**VIEW MORE TUTORIALS** 