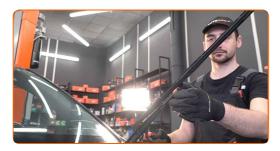

Install the new wiper blade and carefully press the wiper arm down to the glass.