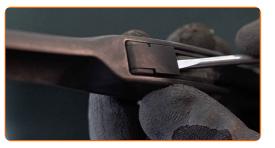

y vary depending on the car design.

This tutorial was created based on the replacement procedure for a similar car part on: TOYOTA RAV 4 III (ACA3\_, ACE\_, ALA3\_, GSA3\_, ZSA3\_) 2.4 (ACA33)



•

O





- Always replace front wiper blades together. It will ensure efficient and uniform cleaning of the windshield.
- Don't confuse the wiper blades of the driver and passenger side.
- The replacement procedure for both wiper blades is identical.
- All work should be done with the engine stopped.

## REPLACEMENT: WINDSHIELD WIPERS – TOYOTA COROLLA VERSO (ZER\_, ZZE12\_, R1\_). TAKE THE FOLLOWING STEPS:



Prepare the new windscreen wipers.



2

Pull the wiper arm away from the glass surface until it stops.







Press the clip. Use a flat screwdriver. Remove the blade from the wiper arm.



### Replacement: windshield wipers – TOYOTA COROLLA Verso (ZER\_, ZZE12\_, R1\_). Tip from AUTODOC:

 When replacing the wiper blade, take caution to prevent the spring-loaded wiper arm from hitting the glass.



Install the new wiper blade and carefully press the wiper arm down to the glass.



### Replacement: windshield wipers – TOYOTA COROLLA Verso (ZER\_, ZZE12\_, R1\_). Professionals recommend:

- Don't touch the wiper blade at the working rubber edge to prevent damage to the graphite coating.
- Ensure that the blade rubber strip fits tightly to the glass along the entire length.

Switch on the ignition.





After installation check the wipers performance. The blades shouldn't intersect or bump against the windshield seal.





**VIEW MORE TUTORIALS** 



### AUTODOC – TOP QUALITY