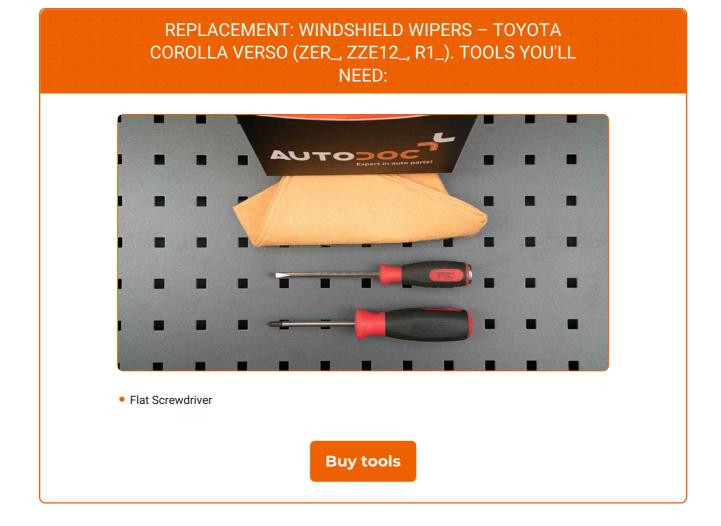

## REPLACEMENT: WINDSHIELD WIPERS – TOYOTA COROLLA VERSO (ZER\_, ZZE12\_, R1\_). TAKE THE FOLLOWING STEPS:

Prepare the new windscreen wipers.

2

Pull the wiper arm away from the glass surface until it stops.

Press the clip. Use a flat screwdriver. Remove the blade from the wiper arm.