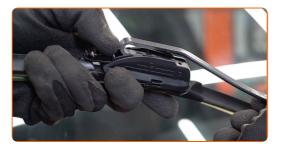

### Replacement: windshield wipers – TOYOTA COROLLA Verso (ZER\_, ZZE12\_, R1\_). Tip from AUTODOC:

 When replacing the wiper blade, take caution to prevent the spring-loaded wiper arm from hitting the glass.

Install the new wiper blade and carefully press the wiper arm down to the glass.