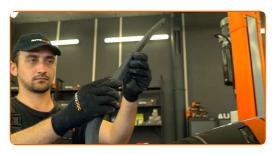

#### CARRY OUT REPLACEMENT IN THE FOLLOWING ORDER:

1

Prepare the new windscreen wipers.

Pull the wiper arm away from the glass surface until it stops.

Press the clip. Remove the blade from the wiper arm.

Replacement: windshield wipers – TOYOTA COROLLA Verso (ZDE12\_, CDE12\_). Tip:

 When replacing the wiper blade, take caution to prevent the spring-loaded wiper arm from hitting the glass.

CLUB.AUTODOC.CO.UK 2-4

4

Install the new wiper blade and carefully press the wiper arm down to the glass.