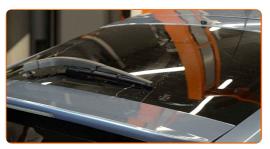

 When replacing the wiper blade, take caution to prevent the spring-loaded wiper arm from hitting the glass.

CLUB.AUTODOC.CO.UK 2-4

4

Install the new wiper blade and carefully press the wiper arm down to the glass.

### Replacement: windshield wipers – TOYOTA COROLLA Verso (ZDE12\_, CDE12\_). Professionals recommend:

- Don't touch the wiper blade at the working rubber edge to prevent damage to the graphite coating.
- Ensure that the blade rubber strip fits tightly to the glass along the entire length.
- Switch on the ignition.
- 6 After installation check the wipers performance.