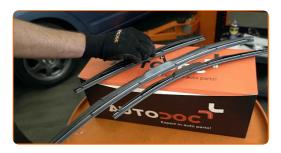

#### CARRY OUT REPLACEMENT IN THE FOLLOWING ORDER:

1

Prepare the new windscreen wipers.

Pull the wiper arm away from the glass surface until it stops.

Press the clip. Remove the blade from the wiper arm.

Replacement: windshield wipers – TOYOTA COROLLA Verso (ZDE12\_, CDE12\_). Tip: