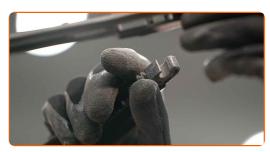

4

Remove the blade from the wiper arm.

Replacement: windshield wipers – TOYOTA Corolla V Liftback (E80). Tip from AUTODOC experts:

 When replacing the wiper blade, take caution to prevent the spring-loaded wiper arm from hitting the glass.