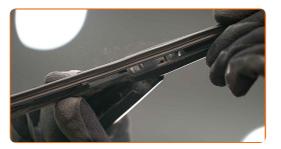

4

Remove the blade from the wiper arm.

Replacement: windshield wipers – TOYOTA Corolla V Liftback (E80). Tip from AUTODOC experts:

 When replacing the wiper blade, take caution to prevent the spring-loaded wiper arm from hitting the glass.

5

Install the new wiper blade and carefully press the wiper arm down to the glass.

Replacement: windshield wipers – TOYOTA Corolla V Liftback (E80). AUTODOC recommends:

- Don't touch the wiper blade at the working rubber edge to prevent damage to the graphite coating.
- Ensure that the blade rubber strip fits tightly to the glass along the entire length.