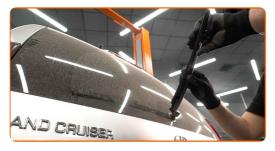

## **CARRY OUT REPLACEMENT IN THE FOLLOWING ORDER:**

Prepare the new windscreen wipers.

Pull the wiper arm away from the glass surface until it stops.

Press the clip. Use a flat screwdriver.

3

CLUB.AUTODOC.CO.UK 3-6

4

Remove the blade from the wiper arm.

Replacement: windshield wipers – TOYOTA Corolla V Liftback (E80). Tip from AUTODOC experts:

 When replacing the wiper blade, take caution to prevent the spring-loaded wiper arm from hitting the glass.