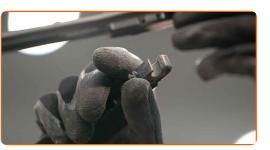

## CARRY OUT REPLACEMENT IN THE FOLLOWING ORDER:

Prepare the new windscreen wipers.

2

Pull the wiper arm away from the glass surface until it stops.

3

Press the clip. Use a flat screwdriver.

4

Remove the blade from the wiper arm.

## Replacement: windshield wipers – TOYOTA Corolla V FX Compact (E80). Tip from AUTODOC experts:

 When replacing the wiper blade, take caution to prevent the spring-loaded wiper arm from hitting the glass.