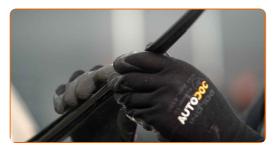

## CARRY OUT REPLACEMENT IN THE FOLLOWING ORDER:

Prepare the new windscreen wipers.

2

Pull the wiper arm away from the glass surface until it stops.

3

Press the clip. Use a flat screwdriver.

4

Remove the blade from the wiper arm.

5

Install the new wiper blade and carefully press the wiper arm down to the glass.