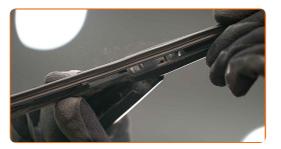

5

Install the new wiper blade and carefully press the wiper arm down to the glass.

### Replacement: windshield wipers – TOYOTA Corolla V FX Compact (E80). AUTODOC recommends:

- Don't touch the wiper blade at the working rubber edge to prevent damage to the graphite coating.
- Ensure that the blade rubber strip fits tightly to the glass along the entire length.