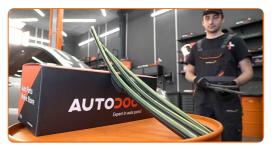

## CARRY OUT REPLACEMENT IN THE FOLLOWING ORDER:

Prepare the new windscreen wipers.

2

Pull the wiper arm away from the glass surface until it stops.

3

Press the clip. Use a flat screwdriver.

4

Remove the blade from the wiper arm.