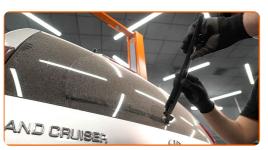

## CARRY OUT REPLACEMENT IN THE FOLLOWING ORDER:

Prepare the new windscreen wipers.

2

Pull the wiper arm away from the glass surface until it stops.

3

Press the clip. Use a flat screwdriver.

4

Remove the blade from the wiper arm.

## Replacement: windshield wipers – TOYOTA Corolla V FX Compact (E80). Tip from AUTODOC experts:

 When replacing the wiper blade, take caution to prevent the spring-loaded wiper arm from hitting the glass.