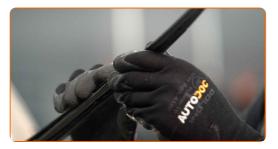

# Replacement: windshield wipers – TOYOTA Corolla V Coupe (E80). Tip from AUTODOC experts:

 When replacing the wiper blade, take caution to prevent the spring-loaded wiper arm from hitting the glass.

5

Install the new wiper blade and carefully press the wiper arm down to the glass.

## Replacement: windshield wipers – TOYOTA Corolla V Coupe (E80). AUTODOC recommends:

- Don't touch the wiper blade at the working rubber edge to prevent damage to the graphite coating.
- Ensure that the blade rubber strip fits tightly to the glass along the entire length.