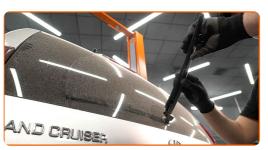

### CARRY OUT REPLACEMENT IN THE FOLLOWING ORDER:

Prepare the new windscreen wipers.

2

Pull the wiper arm away from the glass surface until it stops.

3

Press the clip. Use a flat screwdriver.

4

Remove the blade from the wiper arm.

# Replacement: windshield wipers – TOYOTA Corolla V Coupe (E80). Tip from AUTODOC experts:

 When replacing the wiper blade, take caution to prevent the spring-loaded wiper arm from hitting the glass.

5

Install the new wiper blade and carefully press the wiper arm down to the glass.