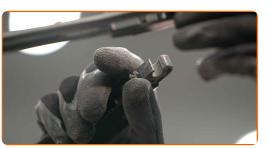

### CARRY OUT REPLACEMENT IN THE FOLLOWING ORDER:

Prepare the new windscreen wipers.

2

Pull the wiper arm away from the glass surface until it stops.

3

Press the clip. Use a flat screwdriver.

4

Remove the blade from the wiper arm.

# Replacement: windshield wipers – TOYOTA Corolla V Coupe (E80). Tip from AUTODOC experts:

 When replacing the wiper blade, take caution to prevent the spring-loaded wiper arm from hitting the glass.

5

Install the new wiper blade and carefully press the wiper arm down to the glass.