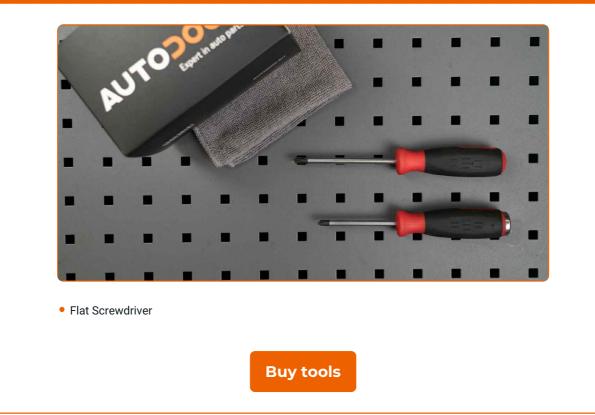

### CARRY OUT REPLACEMENT IN THE FOLLOWING ORDER:

Prepare the new windscreen wipers.

2

Pull the wiper arm away from the glass surface until it stops.

3

Press the clip. Use a flat screwdriver.

4

Remove the blade from the wiper arm.