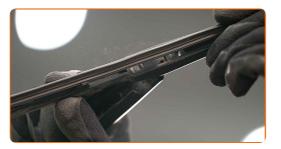

# Replacement: windshield wipers – TOYOTA Corolla V Coupe (E80). Tip from AUTODOC experts:

 When replacing the wiper blade, take caution to prevent the spring-loaded wiper arm from hitting the glass.

5

Install the new wiper blade and carefully press the wiper arm down to the glass.

## Replacement: windshield wipers – TOYOTA Corolla V Coupe (E80). AUTODOC recommends:

- Don't touch the wiper blade at the working rubber edge to prevent damage to the graphite coating.
- Ensure that the blade rubber strip fits tightly to the glass along the entire length.