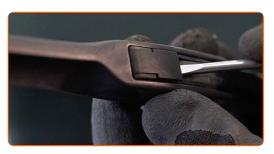

Press the clip. Use a flat screwdriver. Remove the blade from the wiper arm.

Replacement: windshield wipers – TOYOTA Corolla Saloon (\_E18\_, ZRE1\_). Tip from AUTODOC:

 When replacing the wiper blade, take caution to prevent the spring-loaded wiper arm from hitting the glass.