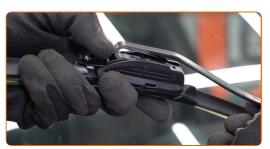

Press the clip. Use a flat screwdriver. Remove the blade from the wiper arm.

Replacement: windshield wipers – TOYOTA Corolla Saloon (\_E18\_, ZRE1\_). Tip from AUTODOC:

 When replacing the wiper blade, take caution to prevent the spring-loaded wiper arm from hitting the glass.