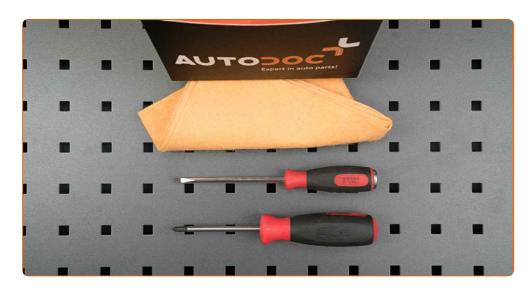

# REPLACEMENT: WINDSHIELD WIPERS – TOYOTA COROLLA SALOON (\_E18\_, ZRE1\_). TOOLS YOU'LL NEED:

Flat Screwdriver

**Buy tools** 

CLUB.AUTODOC.CO.UK 2-6