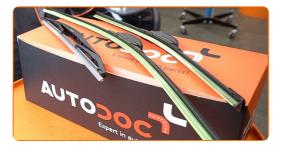

# REPLACEMENT: WINDSHIELD WIPERS – TOYOTA COROLLA SALOON (\_E18\_, ZRE1\_). TAKE THE FOLLOWING STEPS:

1

Prepare the new windscreen wipers.

2

Pull the wiper arm away from the glass surface until it stops.

CLUB.AUTODOC.CO.UK 3-6