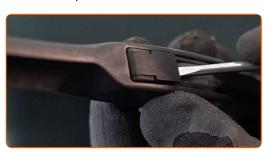

LOON (E15\_). TOOLS YOU'LL NEED:



• Flat Screwdriver

**Buy tools** 

CLUB.AUTODOC.CO.UK 2-6





## Replacement: windshield wipers – TOYOTA COROLLA Saloon (E15\_). AUTODOC experts recommend:

- Always replace front wiper blades together. It will ensure efficient and uniform cleaning of the windshield.
- Don't confuse the wiper blades of the driver and passenger side.
- The replacement procedure for both wiper blades is identical.
- All work should be done with the engine stopped.

# REPLACEMENT: WINDSHIELD WIPERS – TOYOTA COROLLA SALOON (E15\_). TAKE THE FOLLOWING STEPS:

1

Prepare the new windscreen wipers.



2

Pull the wiper arm away from the glass surface until it stops.



CLUB.AUTODOC.CO.UK 3-6







Press the clip. Use a flat screwdriver. Remove the blade from the wiper arm.



### Replacement: windshield wipers – TOYOTA COROLLA Saloon (E15\_). Tip from AUTODOC:

 When replacing the wiper blade, take caution to prevent the spring-loaded wiper arm from hitting the glass.

4

3

Install the new wiper blade and carefully press the wiper arm down to the glass.



### Replacement: windshield wipers – TOYOTA COROLLA Saloon (E15\_). Professionals recommend:

- Don't touch the wiper blade at the working rubber edge to prevent damage to the graphite coating.
- Ensure that the blade rubber strip fits tightly to the glass along the entire length.

5

Switch on the ignition.

CLUB.AUTODOC.CO.UK 4-6







6

After installation check the wipers performance. The blades shouldn't intersect or bump against the windshield seal.







**VIEW MORE TUTORIALS** 

CLUB.AUTODOC.CO.U