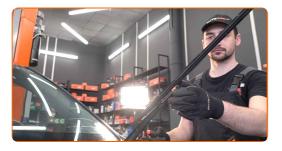

Press the clip. Use a flat screwdriver. Remove the blade from the wiper arm.

### Replacement: windshield wipers – TOYOTA COROLLA Saloon (E15\_). Tip from AUTODOC:

 When replacing the wiper blade, take caution to prevent the spring-loaded wiper arm from hitting the glass.

4

3

Install the new wiper blade and carefully press the wiper arm down to the glass.