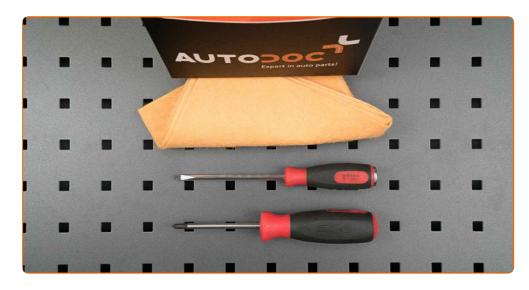

## REPLACEMENT: WINDSHIELD WIPERS – TOYOTA COROLLA SALOON (E15\_). TOOLS YOU'LL NEED:

• Flat Screwdriver

**Buy tools** 

CLUB.AUTODOC.CO.UK 2-6