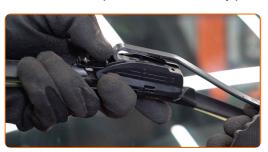

### Replacement: windshield wipers – TOYOTA COROLLA Saloon (E15\_). Tip from AUTODOC:

 When replacing the wiper blade, take caution to prevent the spring-loaded wiper arm from hitting the glass.

4

3

Install the new wiper blade and carefully press the wiper arm down to the glass.