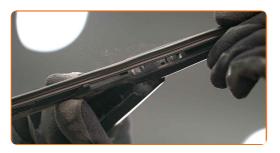

Remove the blade from the wiper arm.

Replacement: windshield wipers – TOYOTA COROLLA Saloon (\_E12J\_, \_E12T\_). Tip from AUTODOC experts:

 When replacing the wiper blade, take caution to prevent the spring-loaded wiper arm from hitting the glass.