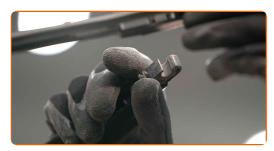

### CARRY OUT REPLACEMENT IN THE FOLLOWING ORDER:

Prepare the new windscreen wipers.

Pull the wiper arm away from the glass surface until it stops.

Press the clip. Use a flat screwdriver.

CLUB.AUTODOC.CO.UK 3-6

Remove the blade from the wiper arm.

Replacement: windshield wipers – TOYOTA COROLLA Saloon (\_E12J\_, \_E12T\_). Tip from AUTODOC experts:

 When replacing the wiper blade, take caution to prevent the spring-loaded wiper arm from hitting the glass.