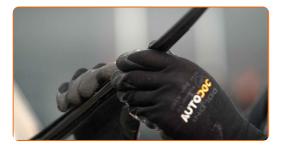

5

4

Install the new wiper blade and carefully press the wiper arm down to the glass.

Replacement: windshield wipers – TOYOTA COROLLA Saloon (\_E12J\_, \_E12T\_). AUTODOC recommends:

- Don't touch the wiper blade at the working rubber edge to prevent damage to the graphite coating.
- Ensure that the blade rubber strip fits tightly to the glass along the entire length.