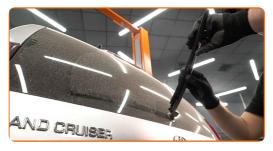

### CARRY OUT REPLACEMENT IN THE FOLLOWING ORDER:

Prepare the new windscreen wipers.

Pull the wiper arm away from the glass surface until it stops.

Press the clip. Use a flat screwdriver.

CLUB.AUTODOC.CO.UK 3-6