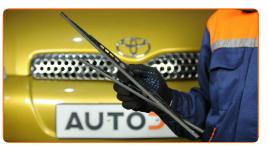

# REPLACEMENT: WINDSHIELD WIPERS – TOYOTA COROLLA LIFTBACK (\_E9\_). RECOMMENDED SEQUENCE OF STEPS:

Prepare the new windscreen wipers.

2

Pull the wiper arm away from the glass surface until it stops.

# + AUTODOC CLUB

Press the clip.

4

Remove the blade from the wiper arm.

Replacement: windshield wipers – TOYOTA COROLLA Liftback (\_E9\_). Professionals recommend:

 When replacing the wiper blade, take caution to prevent the spring-loaded wiper arm from hitting the glass.