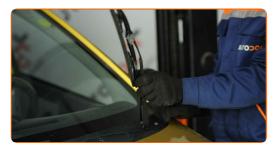

# + AUTODOC CLUB

Press the clip.

4

Remove the blade from the wiper arm.

Replacement: windshield wipers – TOYOTA COROLLA Liftback (\_E9\_). Professionals recommend:

 When replacing the wiper blade, take caution to prevent the spring-loaded wiper arm from hitting the glass.

Install the new wiper blade and carefully press the wiper arm down to the glass.

တြ