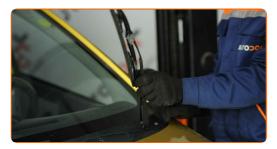

Install the new wiper blade and carefully press the wiper arm down to the glass.

တြ

# + AUTODOC CLUB

After installation check the wipers performance. The blades shouldn't intersect or bump against the windshield seal.

റീ