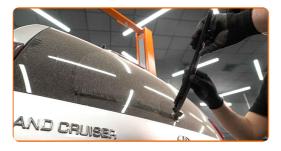

### **CARRY OUT REPLACEMENT IN THE FOLLOWING ORDER:**

Prepare the new windscreen wipers.

Pull the wiper arm away from the glass surface until it stops.

Press the clip. Use a flat screwdriver.

3

CLUB.AUTODOC.CO.UK 3-6

4

Remove the blade from the wiper arm.