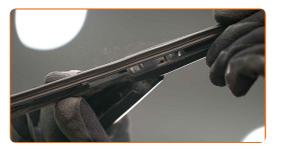

Install the new wiper blade and carefully press the wiper arm down to the glass.

## Replacement: windshield wipers – TOYOTA Celica V Coupe (T180). AUTODOC recommends:

- Don't touch the wiper blade at the working rubber edge to prevent damage to the graphite coating.
- Ensure that the blade rubber strip fits tightly to the glass along the entire length.