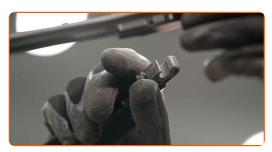

### **CARRY OUT REPLACEMENT IN THE FOLLOWING ORDER:**

Prepare the new windscreen wipers.

Pull the wiper arm away from the glass surface until it stops.

Press the clip. Use a flat screwdriver.

3

CLUB.AUTODOC.CO.UK 3-6

4

Remove the blade from the wiper arm.