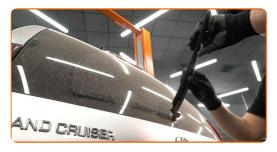

## **CARRY OUT REPLACEMENT IN THE FOLLOWING ORDER:**

1 Prepare the new windscreen wipers.

Pull the wiper arm away from the glass surface until it stops.

Press the clip. Use a flat screwdriver.

3

CLUB.AUTODOC.CO.UK 3-6

4

Remove the blade from the wiper arm.

Replacement: windshield wipers – TOYOTA Celica V Convertible (T180). Tip from AUTODOC experts:

 When replacing the wiper blade, take caution to prevent the spring-loaded wiper arm from hitting the glass.