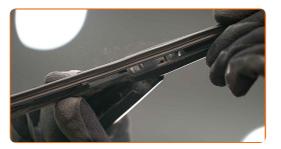

4

Remove the blade from the wiper arm.

Replacement: windshield wipers – TOYOTA Celica V Convertible (T180). Tip from AUTODOC experts:

 When replacing the wiper blade, take caution to prevent the spring-loaded wiper arm from hitting the glass.

5

Install the new wiper blade and carefully press the wiper arm down to the glass.

Replacement: windshield wipers – TOYOTA Celica V Convertible (T180).

AUTODOC recommends:

- Don't touch the wiper blade at the working rubber edge to prevent damage to the graphite coating.
- Ensure that the blade rubber strip fits tightly to the glass along the entire length.