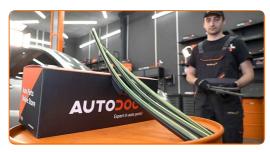

## **CARRY OUT REPLACEMENT IN THE FOLLOWING ORDER:**

1 Prepare the new windscreen wipers.

Pull the wiper arm away from the glass surface until it stops.

Press the clip. Use a flat screwdriver.

3

CLUB.AUTODOC.CO.UK 3-6