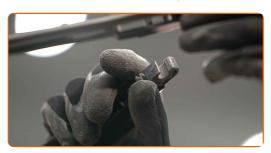

4

Remove the blade from the wiper arm.

Replacement: windshield wipers – TOYOTA Celica V Convertible (T180). Tip from AUTODOC experts:

 When replacing the wiper blade, take caution to prevent the spring-loaded wiper arm from hitting the glass.