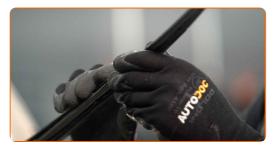

Install the new wiper blade and carefully press the wiper arm down to the glass.

## Replacement: windshield wipers – TOYOTA Celica IV Coupe (T160). AUTODOC recommends:

- Don't touch the wiper blade at the working rubber edge to prevent damage to the graphite coating.
- Ensure that the blade rubber strip fits tightly to the glass along the entire length.