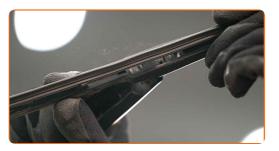

Install the new wiper blade and carefully press the wiper arm down to the glass.

## Replacement: windshield wipers – TOYOTA Celica IV Coupe (T160). AUTODOC recommends:

- Don't touch the wiper blade at the working rubber edge to prevent damage to the graphite coating.
- Ensure that the blade rubber strip fits tightly to the glass along the entire length.