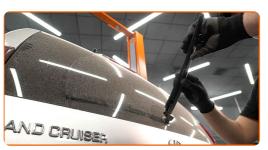

### CARRY OUT REPLACEMENT IN THE FOLLOWING ORDER:

Prepare the new windscreen wipers.

2

Pull the wiper arm away from the glass surface until it stops.

3

Press the clip. Use a flat screwdriver.

4

Remove the blade from the wiper arm.

# Replacement: windshield wipers – TOYOTA Celica IV Coupe (T160). Tip from AUTODOC experts:

 When replacing the wiper blade, take caution to prevent the spring-loaded wiper arm from hitting the glass.

5