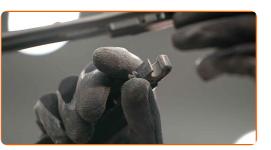

### CARRY OUT REPLACEMENT IN THE FOLLOWING ORDER:

Prepare the new windscreen wipers.

2

Pull the wiper arm away from the glass surface until it stops.

3

Press the clip. Use a flat screwdriver.

4

Remove the blade from the wiper arm.

# Replacement: windshield wipers – TOYOTA Celica IV Coupe (T160). Tip from AUTODOC experts:

 When replacing the wiper blade, take caution to prevent the spring-loaded wiper arm from hitting the glass.

5