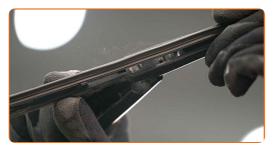

## CARRY OUT REPLACEMENT IN THE FOLLOWING ORDER:

Prepare the new windscreen wipers.

2

Pull the wiper arm away from the glass surface until it stops.

3

Press the clip. Use a flat screwdriver.

4

Remove the blade from the wiper arm.

5

Install the new wiper blade and carefully press the wiper arm down to the glass.

Replacement: windshield wipers – TOYOTA Celica IV Convertible (T160). AUTODOC recommends:

- Don't touch the wiper blade at the working rubber edge to prevent damage to the graphite coating.
- Ensure that the blade rubber strip fits tightly to the glass along the entire length.