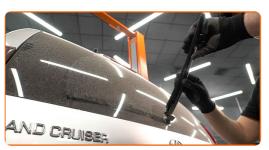

## CARRY OUT REPLACEMENT IN THE FOLLOWING ORDER:

Prepare the new windscreen wipers.

2

Pull the wiper arm away from the glass surface until it stops.

3

Press the clip. Use a flat screwdriver.

4

Remove the blade from the wiper arm.