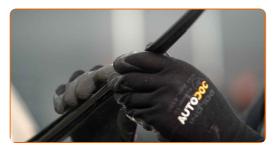

## Replacement: windshield wipers – TOYOTA Celica IV Convertible (T160). Tip from AUTODOC experts:

 When replacing the wiper blade, take caution to prevent the spring-loaded wiper arm from hitting the glass.

5

Install the new wiper blade and carefully press the wiper arm down to the glass.

Replacement: windshield wipers – TOYOTA Celica IV Convertible (T160). AUTODOC recommends:

- Don't touch the wiper blade at the working rubber edge to prevent damage to the graphite coating.
- Ensure that the blade rubber strip fits tightly to the glass along the entire length.