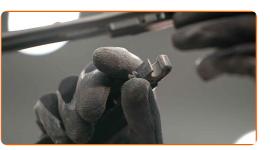

## CARRY OUT REPLACEMENT IN THE FOLLOWING ORDER:

Prepare the new windscreen wipers.

2

Pull the wiper arm away from the glass surface until it stops.

3

Press the clip. Use a flat screwdriver.

4

Remove the blade from the wiper arm.