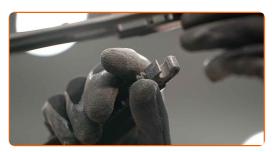

5

Install the new wiper blade and carefully press the wiper arm down to the glass.

Replacement: windshield wipers – TOYOTA Carina II Saloon (T170). AUTODOC recommends:

- Don't touch the wiper blade at the working rubber edge to prevent damage to the graphite coating.
- Ensure that the blade rubber strip fits tightly to the glass along the entire length.