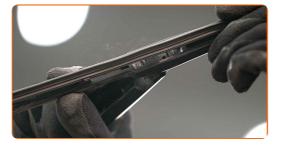

4

Remove the blade from the wiper arm.

Replacement: windshield wipers – TOYOTA Carina II Saloon (T170). Tip from AUTODOC experts:

• When replacing the wiper blade, take caution to prevent the spring-loaded wiper arm from hitting the glass.