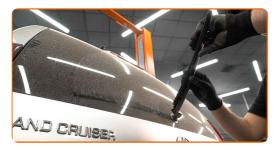

## **CARRY OUT REPLACEMENT IN THE FOLLOWING ORDER:**

Prepare the new windscreen wipers.

Pull the wiper arm away from the glass surface until it stops.

Press the clip. Use a flat screwdriver.

3

CLUB.AUTODOC.CO.UK 3-6