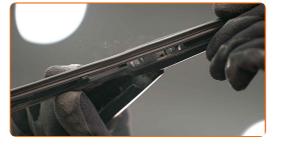

4

Remove the blade from the wiper arm.

Replacement: windshield wipers – TOYOTA Carina II Saloon (T150). Tip from AUTODOC experts:

• When replacing the wiper blade, take caution to prevent the spring-loaded wiper arm from hitting the glass.

5

Install the new wiper blade and carefully press the wiper arm down to the glass.

Replacement: windshield wipers – TOYOTA Carina II Saloon (T150). AUTODOC recommends:

- Don't touch the wiper blade at the working rubber edge to prevent damage to the graphite coating.
- Ensure that the blade rubber strip fits tightly to the glass along the entire length.