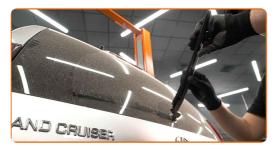

### **CARRY OUT REPLACEMENT IN THE FOLLOWING ORDER:**

Prepare the new windscreen wipers.

Pull the wiper arm away from the glass surface until it stops.

Press the clip. Use a flat screwdriver.

3

CLUB.AUTODOC.CO.UK 3-6