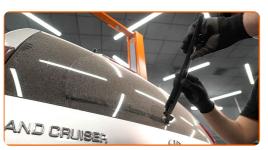

## CARRY OUT REPLACEMENT IN THE FOLLOWING ORDER:

Prepare the new windscreen wipers.

2

Pull the wiper arm away from the glass surface until it stops.

3

Press the clip. Use a flat screwdriver.

4

Remove the blade from the wiper arm.

# Replacement: windshield wipers – TOYOTA Carina II Estate (T170). Tip from AUTODOC experts:

 When replacing the wiper blade, take caution to prevent the spring-loaded wiper arm from hitting the glass.