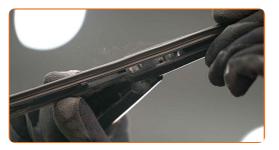

5

Install the new wiper blade and carefully press the wiper arm down to the glass.

## Replacement: windshield wipers – TOYOTA Carina II Estate (T170). AUTODOC recommends:

- Don't touch the wiper blade at the working rubber edge to prevent damage to the graphite coating.
- Ensure that the blade rubber strip fits tightly to the glass along the entire length.