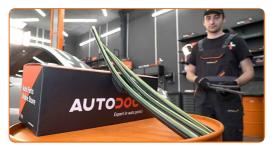

## CARRY OUT REPLACEMENT IN THE FOLLOWING ORDER:

Prepare the new windscreen wipers.

2

Pull the wiper arm away from the glass surface until it stops.

3

Press the clip. Use a flat screwdriver.

4

Remove the blade from the wiper arm.