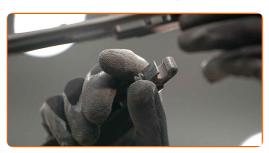

5

Install the new wiper blade and carefully press the wiper arm down to the glass.