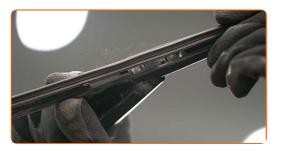

4

Remove the blade from the wiper arm.

Replacement: windshield wipers – TOYOTA Carina Hatchback (T15). Tip from AUTODOC experts:

 When replacing the wiper blade, take caution to prevent the spring-loaded wiper arm from hitting the glass.