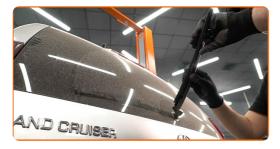

### **CARRY OUT REPLACEMENT IN THE FOLLOWING ORDER:**

Prepare the new windscreen wipers.

Pull the wiper arm away from the glass surface until it stops.

Press the clip. Use a flat screwdriver.

3

CLUB.AUTODOC.CO.UK 3-6