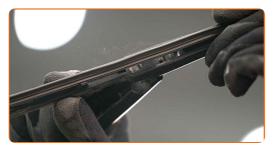

### CARRY OUT REPLACEMENT IN THE FOLLOWING ORDER:

Prepare the new windscreen wipers.

2

Pull the wiper arm away from the glass surface until it stops.

3

Press the clip. Use a flat screwdriver.

4

Remove the blade from the wiper arm.

# Replacement: windshield wipers – TOYOTA CARINA E (\_T19\_). Tip from AUTODOC experts:

 When replacing the wiper blade, take caution to prevent the spring-loaded wiper arm from hitting the glass.

5

Install the new wiper blade and carefully press the wiper arm down to the glass.