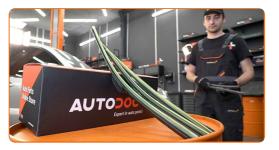

### CARRY OUT REPLACEMENT IN THE FOLLOWING ORDER:

Prepare the new windscreen wipers.

2

Pull the wiper arm away from the glass surface until it stops.

3

Press the clip. Use a flat screwdriver.

4

Remove the blade from the wiper arm.