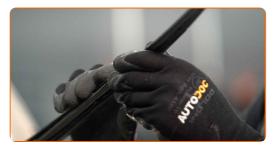

# Replacement: windshield wipers – TOYOTA CARINA E (\_T19\_). Tip from AUTODOC experts:

 When replacing the wiper blade, take caution to prevent the spring-loaded wiper arm from hitting the glass.

5

Install the new wiper blade and carefully press the wiper arm down to the glass.

# Replacement: windshield wipers – TOYOTA CARINA E (\_T19\_). AUTODOC recommends:

- Don't touch the wiper blade at the working rubber edge to prevent damage to the graphite coating.
- Ensure that the blade rubber strip fits tightly to the glass along the entire length.