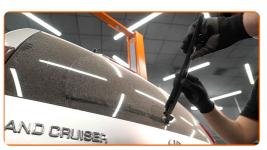

### CARRY OUT REPLACEMENT IN THE FOLLOWING ORDER:

Prepare the new windscreen wipers.

2

Pull the wiper arm away from the glass surface until it stops.

3

Press the clip. Use a flat screwdriver.

4

Remove the blade from the wiper arm.