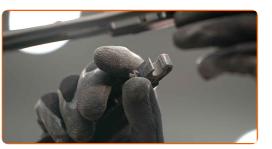

### CARRY OUT REPLACEMENT IN THE FOLLOWING ORDER:

Prepare the new windscreen wipers.

2

Pull the wiper arm away from the glass surface until it stops.

3

Press the clip. Use a flat screwdriver.

4

Remove the blade from the wiper arm.

# Replacement: windshield wipers – TOYOTA CARINA E (\_T19\_). Tip from AUTODOC experts:

 When replacing the wiper blade, take caution to prevent the spring-loaded wiper arm from hitting the glass.

5

Install the new wiper blade and carefully press the wiper arm down to the glass.