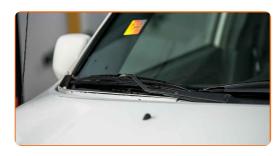

CLUB.AUTODOC.CO.UK 3-5

- 6 Switch on the ignition.
- After installation check the wipers performance. The blades shouldn't intersect or bump against the windshield seal.

**VIEW MORE TUTORIALS** 

CLUB.AUTODOC.CO.UK 4-5