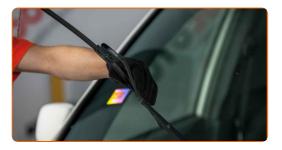

### Replacement: windshield wipers – TOYOTA CAMRY (\_V2\_). AUTODOC recommends:

 When replacing the wiper blade, take caution to prevent the spring-loaded wiper arm from hitting the glass.

5

4

Install the new wiper blade and carefully press the wiper arm down to the glass.