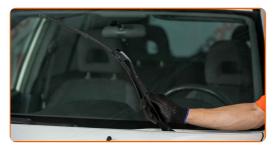

# REPLACEMENT: WINDSHIELD WIPERS – TOYOTA CAMRY (\_V2\_). TAKE THE FOLLOWING STEPS:

Prepare the new windscreen wipers.

Pull the wiper arm away from the glass surface until it stops.

3 Press the clip.

CLUB.AUTODOC.CO.UK 2-5

Remove the blade from the wiper arm.