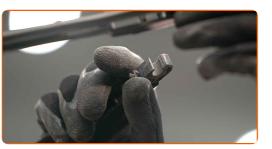

# CARRY OUT REPLACEMENT IN THE FOLLOWING ORDER:

Prepare the new windscreen wipers.

2

Pull the wiper arm away from the glass surface until it stops.

3

Press the clip. Use a flat screwdriver.

4

Remove the blade from the wiper arm.

# Replacement: windshield wipers – TOYOTA Camry Saloon (\_V1\_). Tip from AUTODOC experts:

 When replacing the wiper blade, take caution to prevent the spring-loaded wiper arm from hitting the glass.

5

Install the new wiper blade and carefully press the wiper arm down to the glass.