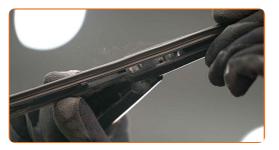

# CARRY OUT REPLACEMENT IN THE FOLLOWING ORDER:

Prepare the new windscreen wipers.

2

Pull the wiper arm away from the glass surface until it stops.

3

Press the clip. Use a flat screwdriver.

4

Remove the blade from the wiper arm.