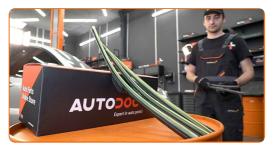

# CARRY OUT REPLACEMENT IN THE FOLLOWING ORDER:

Prepare the new windscreen wipers.

2

Pull the wiper arm away from the glass surface until it stops.

3

Press the clip. Use a flat screwdriver.

4

Remove the blade from the wiper arm.