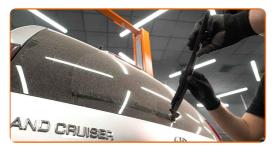

## **CARRY OUT REPLACEMENT IN THE FOLLOWING ORDER:**

Prepare the new windscreen wipers.

Pull the wiper arm away from the glass surface until it stops.

Press the clip. Use a flat screwdriver.

3

CLUB.AUTODOC.CO.UK 3-6

4

Remove the blade from the wiper arm.

Replacement: windshield wipers – TOYOTA Camry II Estate (\_V2\_). Tip from AUTODOC experts:

 When replacing the wiper blade, take caution to prevent the spring-loaded wiper arm from hitting the glass.