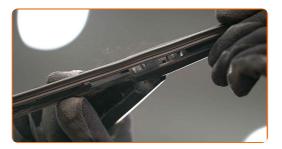

4

Remove the blade from the wiper arm.

Replacement: windshield wipers – TOYOTA Camry II Estate (\_V2\_). Tip from AUTODOC experts:

 When replacing the wiper blade, take caution to prevent the spring-loaded wiper arm from hitting the glass.

5

Install the new wiper blade and carefully press the wiper arm down to the glass.

Replacement: windshield wipers – TOYOTA Camry II Estate (\_V2\_). AUTODOC recommends:

- Don't touch the wiper blade at the working rubber edge to prevent damage to the graphite coating.
- Ensure that the blade rubber strip fits tightly to the glass along the entire length.