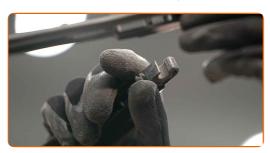

4

Remove the blade from the wiper arm.

Replacement: windshield wipers – TOYOTA Camry II Estate (\_V2\_). Tip from AUTODOC experts:

 When replacing the wiper blade, take caution to prevent the spring-loaded wiper arm from hitting the glass.