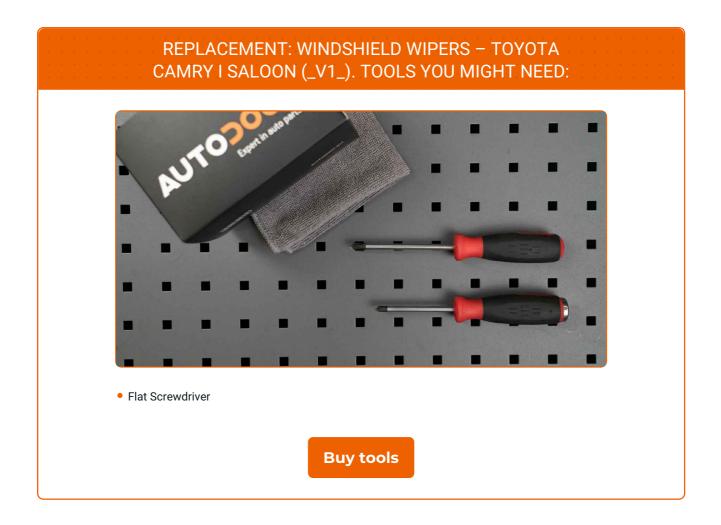

### CARRY OUT REPLACEMENT IN THE FOLLOWING ORDER:

Prepare the new windscreen wipers.

2

Pull the wiper arm away from the glass surface until it stops.

3

Press the clip. Use a flat screwdriver.

4

Remove the blade from the wiper arm.