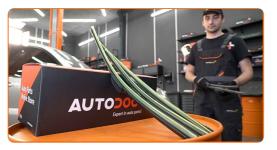

### CARRY OUT REPLACEMENT IN THE FOLLOWING ORDER:

Prepare the new windscreen wipers.

2

Pull the wiper arm away from the glass surface until it stops.

3

Press the clip. Use a flat screwdriver.

4

Remove the blade from the wiper arm.