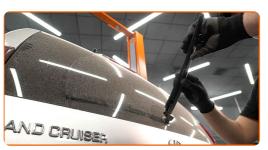

### CARRY OUT REPLACEMENT IN THE FOLLOWING ORDER:

Prepare the new windscreen wipers.

2

Pull the wiper arm away from the glass surface until it stops.

3

Press the clip. Use a flat screwdriver.

4

Remove the blade from the wiper arm.