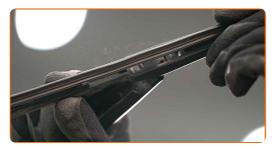

### CARRY OUT REPLACEMENT IN THE FOLLOWING ORDER:

Prepare the new windscreen wipers.

2

Pull the wiper arm away from the glass surface until it stops.

3

Press the clip. Use a flat screwdriver.

4

Remove the blade from the wiper arm.

5

Install the new wiper blade and carefully press the wiper arm down to the glass.