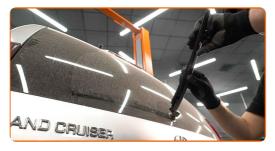

### **CARRY OUT REPLACEMENT IN THE FOLLOWING ORDER:**

Prepare the new windscreen wipers.

Pull the wiper arm away from the glass surface until it stops.

Press the clip. Use a flat screwdriver.

3

CLUB.AUTODOC.CO.UK 3-6