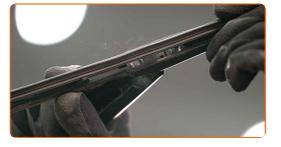

I Liftback (V10) 1.8 (SV10\_), TOYOTA Camry I Liftback (V10) 2.0 (SV11\_)

The steps may slightly vary depending on the car design.

This tutorial was created based on the replacement procedure for a similar car part on: TOYOTA Land Cruiser Prado 120 (J120) 3.0 D-4D

CLUB.AUTODOC.CO.UK 1-6





## REPLACEMENT: WINDSHIELD WIPERS – TOYOTA CAMRY I LIFTBACK (V10). TOOLS YOU MIGHT NEED:



• Flat Screwdriver

**Buy tools** 

CLUB.AUTODOC.CO.UK 2-6





#### **AUTODOC** recommends:

 Please note: all work on the car – TOYOTA Camry I Liftback (V10) – should be done with the engine switched off.

### **CARRY OUT REPLACEMENT IN THE FOLLOWING ORDER:**

Prepare the new windscreen wipers.



Pull the wiper arm away from the glass surface until it stops.



Press the clip. Use a flat screwdriver.

3



CLUB.AUTODOC.CO.UK 3-6









4

Remove the blade from the wiper arm.



### Replacement: windshield wipers – TOYOTA Camry I Liftback (V10). Tip from AUTODOC experts:

 When replacing the wiper blade, take caution to prevent the spring-loaded wiper arm from hitting the glass.

5

Install the new wiper blade and carefully press the wiper arm down to the glass.



## Replacement: windshield wipers – TOYOTA Camry I Liftback (V10). AUTODOC recommends:

- Don't touch the wiper blade at the working rubber edge to prevent damage to the graphite coating.
- Ensure that the blade rubber strip fits tightly to the glass along the entire length.

CLUB.AUTODOC.CO.UK 4-6





- 6 Switch on the ignition.
- 7 After installation check the wipers performance.



**VIEW MORE TUTORIALS** 

CLUB.AUTODOC.CO.