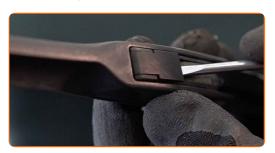

O (\_M2\_). TOOLS YOU'LL NEED:



• Flat Screwdriver

**Buy tools** 

CLUB.AUTODOC.CO.UK 2-6







## Replacement: windshield wipers – TOYOTA Avensis Verso (\_M2\_). AUTODOC experts recommend:

- Always replace front wiper blades together. It will ensure efficient and uniform cleaning of the windshield.
- Don't confuse the wiper blades of the driver and passenger side.
- The replacement procedure for both wiper blades is identical.
- All work should be done with the engine stopped.

# REPLACEMENT: WINDSHIELD WIPERS – TOYOTA AVENSIS VERSO (\_M2\_). TAKE THE FOLLOWING STEPS:

1

Prepare the new windscreen wipers.



2

Pull the wiper arm away from the glass surface until it stops.



CLUB.AUTODOC.CO.UK 3-6







Press the clip. Use a flat screwdriver. Remove the blade from the wiper arm.



### Replacement: windshield wipers – TOYOTA Avensis Verso (\_M2\_). Tip from AUTODOC:

 When replacing the wiper blade, take caution to prevent the spring-loaded wiper arm from hitting the glass.

4

3

Install the new wiper blade and carefully press the wiper arm down to the glass.



### Replacement: windshield wipers – TOYOTA Avensis Verso (\_M2\_). Professionals recommend:

- Don't touch the wiper blade at the working rubber edge to prevent damage to the graphite coating.
- Ensure that the blade rubber strip fits tightly to the glass along the entire length.

5

Switch on the ignition.

CLUB.AUTODOC.CO.UK 4-6







6

After installation check the wipers performance. The blades shouldn't intersect or bump against the windshield seal.







**VIEW MORE TUTORIALS** 

CLUB.AUTODOC.CO.U