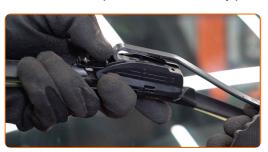

### Replacement: windshield wipers – TOYOTA Avensis Verso (\_M2\_). Tip from AUTODOC:

 When replacing the wiper blade, take caution to prevent the spring-loaded wiper arm from hitting the glass.

4

3

Install the new wiper blade and carefully press the wiper arm down to the glass.