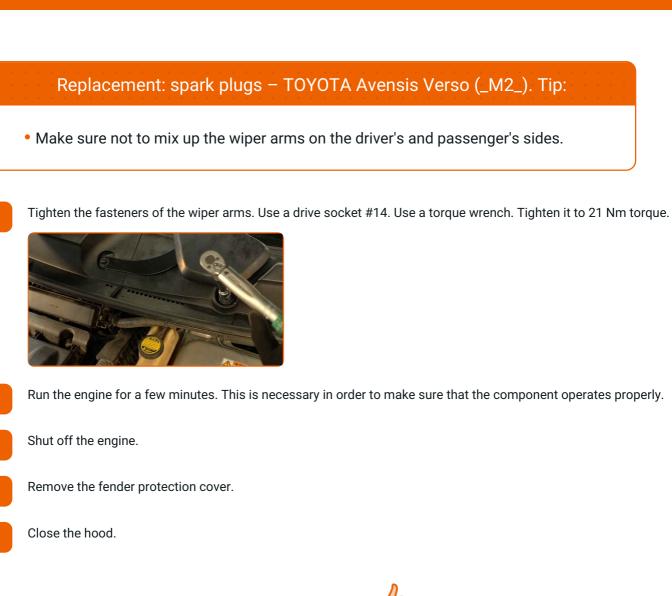

## REPLACEMENT: SPARK PLUGS – TOYOTA AVENSIS VERSO (\_M2\_). TAKE THE FOLLOWING STEPS:

1 Open the bonnet.

Use a fender protection cover to prevent damaging paintwork and plastic parts of the car.

Unscrew the fasteners of the windscreen wiper arms. Use a drive socket #14. Use a ratchet wrench.

4

Remove the wiper arms.