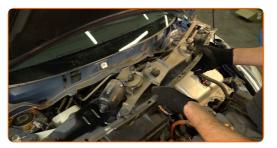

#### Clean the ignition coils.

12

Unscrew the fasteners of the ignition coils. Use a drive socket #10. Use a ratchet wrench.

13

Take out the ignition coils from the spark plug wells.

Treat the ignition coil tips. Use high-temperature grease.

Install the ignition coils to the spark plug wells. Make sure you hear a click indicating that it is locked in place.