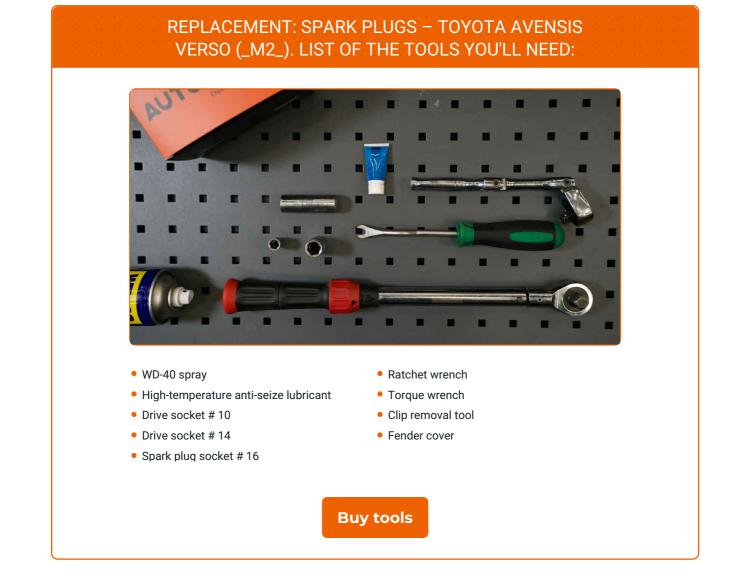

#### Clean the ignition coils.

12

Unscrew the fasteners of the ignition coils. Use a drive socket #10. Use a ratchet wrench.

13

Take out the ignition coils from the spark plug wells.

## Replacement: spark plugs – TOYOTA Avensis Verso (\_M2\_). AUTODOC recommends:

• Remember the sequence of steps for ignition coil demounting.

14

Clean dirt, dust and debris from inside the spark plug wells.