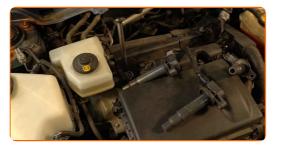

## Replacement: spark plugs – TOYOTA Avensis Verso (\_M2\_). AUTODOC recommends:

• Remember the sequence of steps for ignition coil demounting.

14

Clean dirt, dust and debris from inside the spark plug wells.

15

Unscrew the spark plugs. Use the spark plug socket #16. Use a ratchet wrench.

16

Take out the spark plugs.

17

Apply a thin layer of a special high temperature anti-seize lubricant to the threads of the new spark plugs.