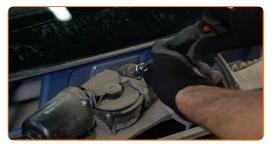

Unscrew the fasteners of the windscreen wiper linkage panel. Use a drive socket #10. Use a ratchet wrench.

Unscrew the fasteners of the fuse box. Use a drive socket #10. Use a ratchet wrench.

10

Remove the panel assembled with the windscreen wiper linkage.