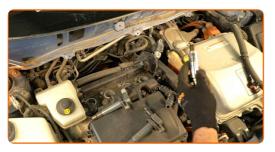

#### Clean the ignition coils.

12

Unscrew the fasteners of the ignition coils. Use a drive socket #10. Use a ratchet wrench.

13

Take out the ignition coils from the spark plug wells.

## Replacement: spark plugs – TOYOTA Avensis Verso (\_M2\_). AUTODOC recommends:

• Remember the sequence of steps for ignition coil demounting.

14

Clean dirt, dust and debris from inside the spark plug wells.