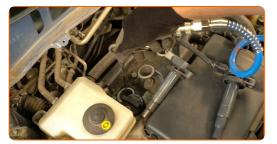

Unscrew the fasteners of the windscreen wiper linkage panel. Use a drive socket #10. Use a ratchet wrench.

Unscrew the fasteners of the fuse box. Use a drive socket #10. Use a ratchet wrench.

10

Remove the panel assembled with the windscreen wiper linkage.

11

#### Clean the ignition coils.

12

Unscrew the fasteners of the ignition coils. Use a drive socket #10. Use a ratchet wrench.

13

Take out the ignition coils from the spark plug wells.