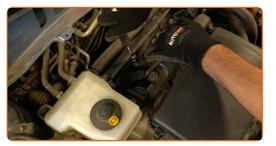

15

Unscrew the spark plugs. Use the spark plug socket #16. Use a ratchet wrench.

16

Take out the spark plugs.

17

Apply a thin layer of a special high temperature anti-seize lubricant to the threads of the new spark plugs.

Install the new spark plugs into their mounting seats. Use the spark plug socket #16.

#### 19

Screw new spark plugs and tighten them. Use the spark plug socket #16. Use a torque wrench. Tighten it to 18 nm torque.