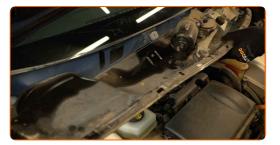

Unscrew the fasteners of the windscreen wiper linkage panel. Use a drive socket #10. Use a ratchet wrench.

Unscrew the fasteners of the fuse box. Use a drive socket #10. Use a ratchet wrench.

10

Remove the panel assembled with the windscreen wiper linkage.

11

#### Clean the ignition coils.

12

Unscrew the fasteners of the ignition coils. Use a drive socket #10. Use a ratchet wrench.

13

Take out the ignition coils from the spark plug wells.