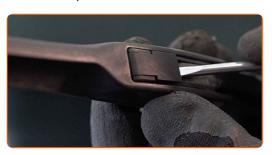

TOYOTA AVENSIS (T25\_). TOOLS YOU'LL NEED:



• Flat Screwdriver

**Buy tools** 

CLUB.AUTODOC.CO.UK 2-6







## Replacement: windshield wipers – TOYOTA AVENSIS (T25\_). AUTODOC experts recommend:

- Always replace front wiper blades together. It will ensure efficient and uniform cleaning of the windshield.
- Don't confuse the wiper blades of the driver and passenger side.
- The replacement procedure for both wiper blades is identical.
- All work should be done with the engine stopped.

## REPLACEMENT: WINDSHIELD WIPERS – TOYOTA AVENSIS (T25\_). TAKE THE FOLLOWING STEPS:

1

Prepare the new windscreen wipers.



2

Pull the wiper arm away from the glass surface until it stops.



CLUB.AUTODOC.CO.UK 3-6







Press the clip. Use a flat screwdriver. Remove the blade from the wiper arm.



#### Replacement: windshield wipers – TOYOTA AVENSIS (T25\_). Tip from AUTODOC:

• When replacing the wiper blade, take caution to prevent the spring-loaded wiper arm from hitting the glass.

4

3

Install the new wiper blade and carefully press the wiper arm down to the glass.



## Replacement: windshield wipers – TOYOTA AVENSIS (T25\_). Professionals recommend:

- Don't touch the wiper blade at the working rubber edge to prevent damage to the graphite coating.
- Ensure that the blade rubber strip fits tightly to the glass along the entire length.

5

Switch on the ignition.

CLUB.AUTODOC.CO.UK 4-6







6

After installation check the wipers performance. The blades shouldn't intersect or bump against the windshield seal.







**VIEW MORE TUTORIALS** 

CLUB.AUTODOC.CO.UK 5-6