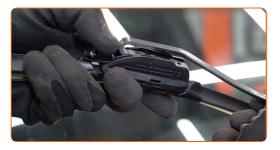

Press the clip. Use a flat screwdriver. Remove the blade from the wiper arm.

#### Replacement: windshield wipers – TOYOTA AVENSIS (T25\_). Tip from AUTODOC:

• When replacing the wiper blade, take caution to prevent the spring-loaded wiper arm from hitting the glass.

4

3

Install the new wiper blade and carefully press the wiper arm down to the glass.