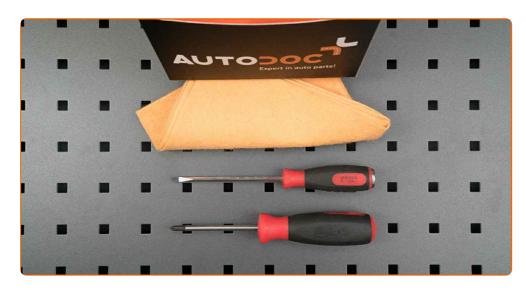

## REPLACEMENT: WINDSHIELD WIPERS – TOYOTA AVENSIS (T25\_). TOOLS YOU'LL NEED:

• Flat Screwdriver

**Buy tools** 

CLUB.AUTODOC.CO.UK 2-6