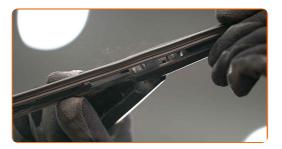

## Replacement: windshield wipers – TOYOTA AVENSIS (\_T22\_). Tip from AUTODOC experts:

 When replacing the wiper blade, take caution to prevent the spring-loaded wiper arm from hitting the glass.

5

Install the new wiper blade and carefully press the wiper arm down to the glass.

# Replacement: windshield wipers – TOYOTA AVENSIS (\_T22\_). AUTODOC recommends:

- Don't touch the wiper blade at the working rubber edge to prevent damage to the graphite coating.
- Ensure that the blade rubber strip fits tightly to the glass along the entire length.