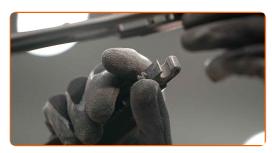

### **CARRY OUT REPLACEMENT IN THE FOLLOWING ORDER:**

1

3

Prepare the new windscreen wipers.

Pull the wiper arm away from the glass surface until it stops.

Press the clip. Use a flat screwdriver.

CLUB.AUTODOC.CO.UK 3-6

Remove the blade from the wiper arm.