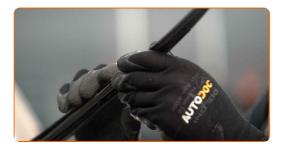

## Replacement: windshield wipers – TOYOTA AVENSIS (\_T22\_). Tip from AUTODOC experts:

 When replacing the wiper blade, take caution to prevent the spring-loaded wiper arm from hitting the glass.

5

Install the new wiper blade and carefully press the wiper arm down to the glass.

# Replacement: windshield wipers – TOYOTA AVENSIS (\_T22\_). AUTODOC recommends:

- Don't touch the wiper blade at the working rubber edge to prevent damage to the graphite coating.
- Ensure that the blade rubber strip fits tightly to the glass along the entire length.