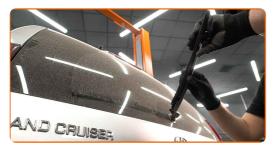

### **CARRY OUT REPLACEMENT IN THE FOLLOWING ORDER:**

1

3

Prepare the new windscreen wipers.

Pull the wiper arm away from the glass surface until it stops.

Press the clip. Use a flat screwdriver.

CLUB.AUTODOC.CO.UK 3-6

Remove the blade from the wiper arm.