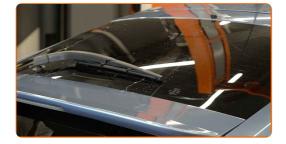

RDER:



Prepare the new windscreen wipers.



2

Pull the wiper arm away from the glass surface until it stops.



3

Press the clip. Remove the blade from the wiper arm.



Replacement: windshield wipers – TOYOTA AVENSIS Saloon (T25). Tip:

• When replacing the wiper blade, take caution to prevent the spring-loaded wiper arm from hitting the glass.



4

Install the new wiper blade and carefully press the wiper arm down to the glass.



Replacement: windshield wipers – TOYOTA AVENSIS Saloon (T25). Professionals recommend:

- Don't touch the wiper blade at the working rubber edge to prevent damage to the graphite coating.
- Ensure that the blade rubber strip fits tightly to the glass along the entire length.

Switch on the ignition.



5

After installation check the wipers performance.





**VIEW MORE TUTORIALS** 



# AUTODOC – TOP QUALITY AND AFFORDABLE CAR PARTS ONLINE



#### A GREAT SELECTION OF SPARE PARTS FOR YOUR CAR

#### WINDSHIELD WIPERS: A WIDE SELECTION

# **i DISCLAIMER**:

The document contains only general recommendations that may be useful for you when you perform repair or replacement work. AUTODOC shall not be liable for any loss, injury, damage of property occurring in the repair or replacement process due to incorrect use or misinterpretation of the provided information.

AUTODOC shall not be liable for any possible mistakes and uncertainties in this guide. The information provided is for information purposes only and cannot replace advice from specialists.

AUTODOC shall not be liable for incorrect or hazardous usage of equipment, tools and car part