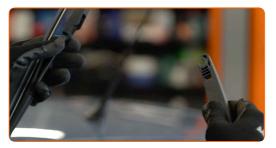

• When replacing the wiper blade, take caution to prevent the spring-loaded wiper arm from hitting the glass.

4

Install the new wiper blade and carefully press the wiper arm down to the glass.

Replacement: windshield wipers – TOYOTA AVENSIS Saloon (T25). Professionals recommend:

- Don't touch the wiper blade at the working rubber edge to prevent damage to the graphite coating.
- Ensure that the blade rubber strip fits tightly to the glass along the entire length.

Switch on the ignition.