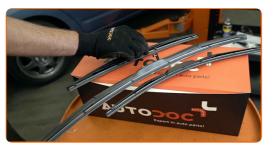

# CARRY OUT REPLACEMENT IN THE FOLLOWING ORDER:

Prepare the new windscreen wipers.

2

Pull the wiper arm away from the glass surface until it stops.

3

Press the clip. Remove the blade from the wiper arm.

Replacement: windshield wipers – TOYOTA AVENSIS Saloon (T25). Tip: