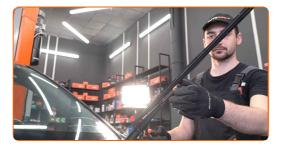

### Replacement: windshield wipers – TOYOTA AVENSIS Saloon (T25). Tip from AUTODOC:

 When replacing the wiper blade, take caution to prevent the spring-loaded wiper arm from hitting the glass.

4

3

Install the new wiper blade and carefully press the wiper arm down to the glass.