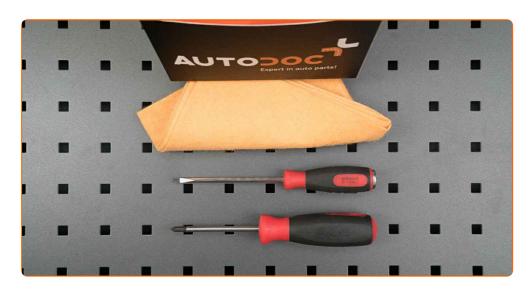

## REPLACEMENT: WINDSHIELD WIPERS – TOYOTA AVENSIS SALOON (T25). TOOLS YOU'LL NEED:

• Flat Screwdriver

**Buy tools** 

CLUB.AUTODOC.CO.UK 2-6