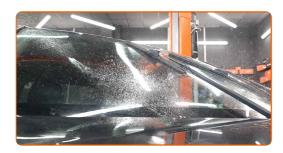

5

Switch on the ignition.

CLUB.AUTODOC.CO.UK 4-6

6

After installation check the wipers performance. The blades shouldn't intersect or bump against the windshield seal.

**VIEW MORE TUTORIALS** 

CLUB.AUTODOC.CO.UK 5-6