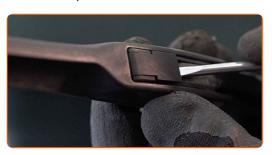

# REPLACEMENT: WINDSHIELD WIPERS – TOYOTA AVENSIS SALOON (T25). TAKE THE FOLLOWING STEPS:

1

Prepare the new windscreen wipers.

2

Pull the wiper arm away from the glass surface until it stops.

CLUB.AUTODOC.CO.UK 3-6

Press the clip. Use a flat screwdriver. Remove the blade from the wiper arm.