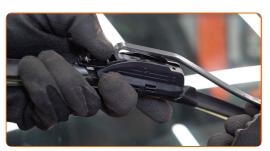

### Replacement: windshield wipers – TOYOTA AVENSIS Saloon (T25). Tip from AUTODOC:

 When replacing the wiper blade, take caution to prevent the spring-loaded wiper arm from hitting the glass.

4

3

Install the new wiper blade and carefully press the wiper arm down to the glass.

### Replacement: windshield wipers – TOYOTA AVENSIS Saloon (T25). Professionals recommend:

- Don't touch the wiper blade at the working rubber edge to prevent damage to the graphite coating.
- Ensure that the blade rubber strip fits tightly to the glass along the entire length.