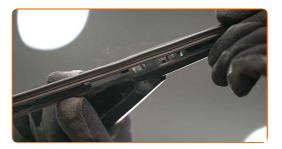

4

Remove the blade from the wiper arm.

## Replacement: windshield wipers – TOYOTA AVENSIS Liftback (\_T22\_). Tip from AUTODOC experts:

 When replacing the wiper blade, take caution to prevent the spring-loaded wiper arm from hitting the glass.