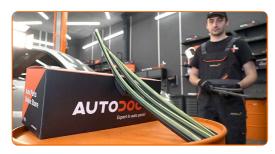

### **CARRY OUT REPLACEMENT IN THE FOLLOWING ORDER:**

1

3

Prepare the new windscreen wipers.

Pull the wiper arm away from the glass surface until it stops.

Press the clip. Use a flat screwdriver.

CLUB.AUTODOC.CO.UK 3-6