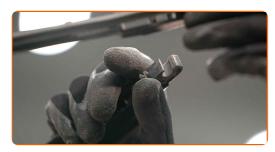

### **CARRY OUT REPLACEMENT IN THE FOLLOWING ORDER:**

1

3

Prepare the new windscreen wipers.

Pull the wiper arm away from the glass surface until it stops.

Press the clip. Use a flat screwdriver.

CLUB.AUTODOC.CO.UK 3-6

4

Remove the blade from the wiper arm.