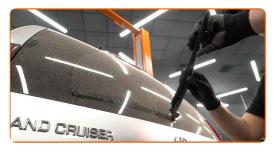

### **CARRY OUT REPLACEMENT IN THE FOLLOWING ORDER:**

1

3

Prepare the new windscreen wipers.

Pull the wiper arm away from the glass surface until it stops.

Press the clip. Use a flat screwdriver.

CLUB.AUTODOC.CO.UK 3-6