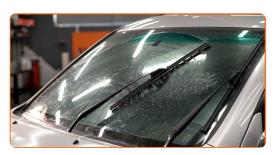

CLUB.AUTODOC.CO.UK 3-5

- 5 Switch on the ignition.
- After installation check the wipers performance. The blades shouldn't intersect or bump against the windshield seal.

**VIEW MORE TUTORIALS** 

CLUB.AUTODOC.CO.UK 4-5