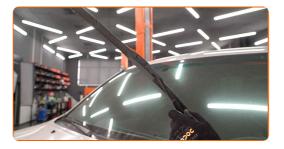

# REPLACEMENT: WINDSHIELD WIPERS – TOYOTA AVENSIS I LIFTBACK (T22). USE THE FOLLOWING PROCEDURE:

1

Prepare the new windscreen wipers.

2

Pull the wiper arm away from the glass surface until it stops.

CLUB.AUTODOC.CO.UK 2-5