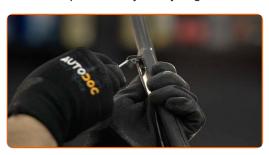

3

Turn the wiper blade by ninety degrees. Remove the blade from the wiper arm.

#### Replacement: windshield wipers – TOYOTA Avensis I Liftback (T22). Tip:

• When replacing the wiper blade, take caution to prevent the spring-loaded wiper arm from hitting the glass.

4

Install the new wiper blade and carefully press the wiper arm down to the glass.