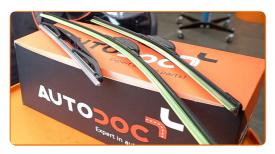

#### CARRY OUT REPLACEMENT IN THE FOLLOWING ORDER:

Prepare the new windscreen wipers.

2

Turn the wiper blade by ninety degrees. Remove the blade from the wiper arm.

Replacement: windshield wipers – TOYOTA AVENSIS Estate (ZRT27, ADT27).