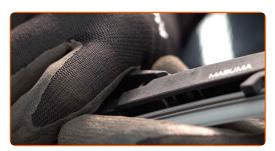

Tip from AUTODOC:

 When replacing the wiper blade, take caution to prevent the spring-loaded wiper arm from hitting the glass.

CLUB.AUTODOC.CO.UK 2-4

3

Install the new wiper blade and carefully press the wiper arm down to the glass.

## Replacement: windshield wipers – TOYOTA AVENSIS Estate (ZRT27, ADT27). Tip:

- Don't touch the wiper blade at the working rubber edge to prevent damage to the graphite coating.
- Ensure that the blade rubber strip fits tightly to the glass along the entire length.
- Switch on the ignition.
- After installation check the wipers performance.