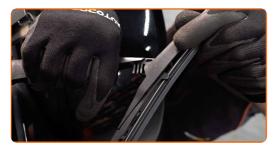

#### CARRY OUT REPLACEMENT IN THE FOLLOWING ORDER:

Prepare the new windscreen wipers.

2

Turn the wiper blade by ninety degrees. Remove the blade from the wiper arm.

Replacement: windshield wipers – TOYOTA AVENSIS Estate (ZRT27, ADT27).

Tip from AUTODOC:

 When replacing the wiper blade, take caution to prevent the spring-loaded wiper arm from hitting the glass.

CLUB.AUTODOC.CO.UK 2-4

3

Install the new wiper blade and carefully press the wiper arm down to the glass.