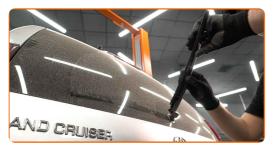

The steps may slightly vary depending on the car design.

This tutorial was created based on the replacement procedure for a similar car part on: TOYOTA LAND CRUISER (KDJ12\_, GRJ12\_) 3.0 D-4D

CLUB.AUTODOC.CO.UK 1-6

### **CARRY OUT REPLACEMENT IN THE FOLLOWING ORDER:**

1

3

Prepare the new windscreen wipers.

Pull the wiper arm away from the glass surface until it stops.

Press the clip. Use a flat screwdriver.

CLUB.AUTODOC.CO.UK 3-6

4

Remove the blade from the wiper arm.

Replacement: windshield wipers – TOYOTA Avensis Estate (\_T22\_). Tip from AUTODOC experts:

 When replacing the wiper blade, take caution to prevent the spring-loaded wiper arm from hitting the glass.