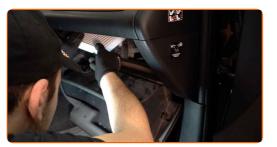

# CARRY OUT REPLACEMENT IN THE FOLLOWING ORDER:

Open the glove box.

Detach the stopper (strap) from the glove box lid.

3

Release the cabin filter cover clips.

4

Remove the cabin filter housing cover.

#### AUTODOC recommends:

 Replacement: pollen filter – TOYOTA Avalon Saloon (\_X4\_). To avoid damaging the part when removing it, do not use excessive force.

5

Remove the cabin filter.