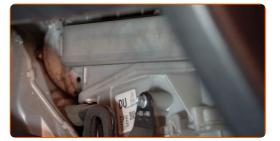

#### AUTODOC recommends:

 Replacement: pollen filter – TOYOTA Avalon Saloon (\_X4\_). To avoid damaging the part when removing it, do not use excessive force.

5

Remove the cabin filter.

#### AUTODOC recommends:

• Do not attempt to clean and reuse the filter - it will affect the quality of air cleaning inside the car.

6

Install the cabin filter to its mounting seat.