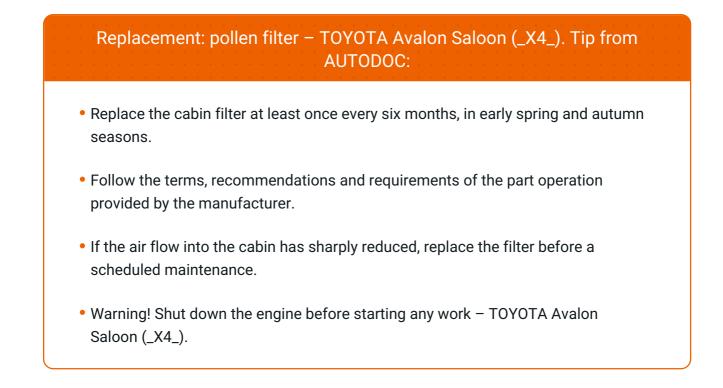

# CARRY OUT REPLACEMENT IN THE FOLLOWING ORDER:

Open the glove box.

Detach the stopper (strap) from the glove box lid.

3

Release the cabin filter cover clips.

4

Remove the cabin filter housing cover.