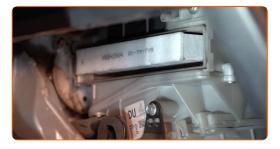

#### AUTODOC recommends:

• Do not attempt to clean and reuse the filter - it will affect the quality of air cleaning inside the car.

6

Install the cabin filter to its mounting seat.

# Replacement: pollen filter – TOYOTA Avalon Saloon (\_X4\_). Tip from AUTODOC experts:

- Check out the correct location of the filter element. Do not skew.
- Follow the air flow direction arrow on the filter.
- TOYOTA Avalon Saloon (\_X4\_) It's important to only use high-quality filters.