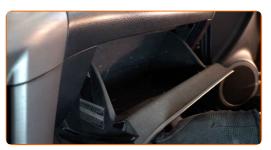

#### AUTODOC recommends:

 Replacement: pollen filter – TOYOTA Avalon Saloon (\_X4\_). To avoid damaging the part when removing it, do not use excessive force.

5

Remove the cabin filter.

#### AUTODOC recommends:

• Do not attempt to clean and reuse the filter - it will affect the quality of air cleaning inside the car.

6

Install the cabin filter to its mounting seat.