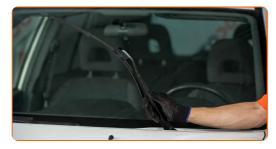

## REPLACEMENT: WINDSHIELD WIPERS - TOYOTA ALTEZZA GITA (SXE1\_, GXE1\_). TAKE THE FOLLOWING STEPS:

- Prepare the new windscreen wipers.
- Pull the wiper arm away from the glass surface until it stops.

Press the clip.

2 - 5CLUB.AUTODOC.CO.UK

4

Remove the blade from the wiper arm.