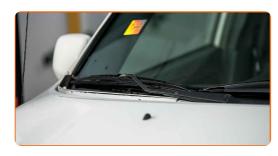

5

Install the new wiper blade and carefully press the wiper arm down to the glass.

CLUB.AUTODOC.CO.UK 3-5

- 6 Switch on the ignition.
- After installation check the wipers performance. The blades shouldn't intersect or bump against the windshield seal.

**VIEW MORE TUTORIALS** 

CLUB.AUTODOC.CO.UK 4-5