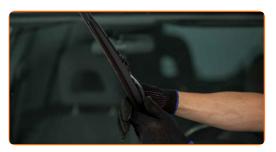

5

Install the new wiper blade and carefully press the wiper arm down to the glass.

## Replacement: windshield wipers – TOYOTA ALTEZZA GITA (SXE1\_, GXE1\_). Tip from AUTODOC experts:

- Don't touch the wiper blade at the working rubber edge to prevent damage to the graphite coating.
- Ensure that the blade rubber strip fits tightly to the glass along the entire length.