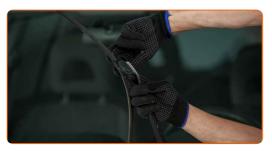

Press the clip.

2 - 5CLUB.AUTODOC.CO.UK

4

Remove the blade from the wiper arm.

## Replacement: windshield wipers – TOYOTA ALTEZZA GITA (SXE1\_, GXE1\_). AUTODOC recommends:

• When replacing the wiper blade, take caution to prevent the spring-loaded wiper arm from hitting the glass.