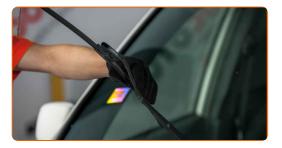

## REPLACEMENT: WINDSHIELD WIPERS - TOYOTA ALTEZZA GITA (SXE1\_, GXE1\_). TAKE THE FOLLOWING STEPS:

- Prepare the new windscreen wipers.
- Pull the wiper arm away from the glass surface until it stops.

Press the clip.

2 - 5CLUB.AUTODOC.CO.UK

4

Remove the blade from the wiper arm.