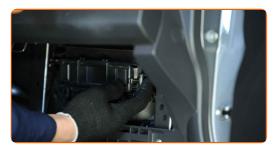

# CARRY OUT REPLACEMENT IN THE FOLLOWING ORDER:

Open the glove box.

Detach the stopper (strap) from the glove box lid.

3

Remove the cabin filter housing cover.

Remove the cabin filter.