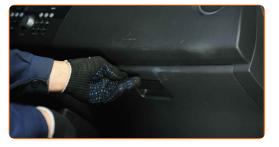

# CARRY OUT REPLACEMENT IN THE FOLLOWING ORDER:

Open the glove box.

Detach the stopper (strap) from the glove box lid.

3

Remove the cabin filter housing cover.

Remove the cabin filter.

Reinstall the cabin filter housing cover. Make sure you hear a click indicating that it is locked in place.

7

Attach the stopper (strap) to the glove box lid.

Close the glove box.

Switch on the ignition.

Switch on the air conditioning system. This is necessary in order to make sure that the component operates properly.