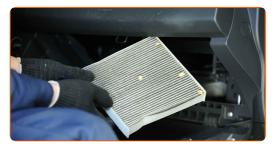

# CARRY OUT REPLACEMENT IN THE FOLLOWING ORDER:

Open the glove box.

Detach the stopper (strap) from the glove box lid.

3

Remove the cabin filter housing cover.

Remove the cabin filter.

#### Replacement: pollen filter – SUZUKI SX4 Saloon (GY). Tip from AUTODOC:

• Do not attempt to clean and reuse the filter - it will affect the quality of air cleaning inside the car.

Install the cabin filter to its mounting seat.