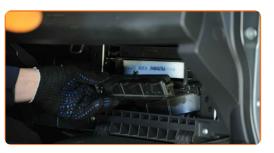

# CARRY OUT REPLACEMENT IN THE FOLLOWING ORDER:

Open the glove box.

Detach the stopper (strap) from the glove box lid.

3

Remove the cabin filter housing cover.

Remove the cabin filter.