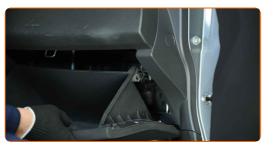

# CARRY OUT REPLACEMENT IN THE FOLLOWING ORDER:

Open the glove box.

Detach the stopper (strap) from the glove box lid.

3

Remove the cabin filter housing cover.

Remove the cabin filter.