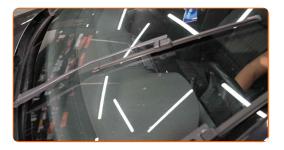

#### CARRY OUT REPLACEMENT IN THE FOLLOWING ORDER:

1

Switch on the ignition. Pull the windscreen wiper stalk to the downward position.

2

Switch off the ignition. In the service mode, the wipers will be in the upper position.

CLUB.AUTODOC.CO.UK 2-5

3 Prepare the new windscreen wipers.

Pull the wiper arm away from the glass surface until it stops.

Turn the wiper blade by ninety degrees.

Remove the blade from the wiper arm.

6