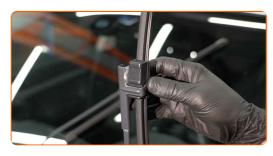

## Replacement: windshield wipers – SKODA SUPERB (3U4). Tip:

 When replacing the wiper blade, take caution to prevent the spring-loaded wiper arm from hitting the glass.

CLUB.AUTODOC.CO.UK 3-5

Install the new wiper blade and carefully press the wiper arm down to the glass.

#### Replacement: windshield wipers – SKODA SUPERB (3U4). Tip from AUTODOC:

- Don't touch the wiper blade at the working rubber edge to prevent damage to the graphite coating.
- Ensure that the blade rubber strip fits tightly to the glass along the entire length.
- 8 Switch on the ignition.
- After installation check the wipers performance. The blades shouldn't intersect or bump against the windshield seal.