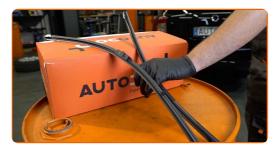

CLUB.AUTODOC.CO.UK 2-5

3 Prepare the new windscreen wipers.

Pull the wiper arm away from the glass surface until it stops.

Turn the wiper blade by ninety degrees.

Remove the blade from the wiper arm.

6