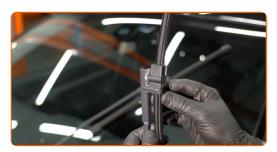

## Replacement: windshield wipers – SKODA SUPERB (3U4). Tip:

 When replacing the wiper blade, take caution to prevent the spring-loaded wiper arm from hitting the glass.

CLUB.AUTODOC.CO.UK 3-5

Install the new wiper blade and carefully press the wiper arm down to the glass.

#### Replacement: windshield wipers – SKODA SUPERB (3U4). Tip from AUTODOC:

- Don't touch the wiper blade at the working rubber edge to prevent damage to the graphite coating.
- Ensure that the blade rubber strip fits tightly to the glass along the entire length.
- 8 Switch on the ignition.
- After installation check the wipers performance. The blades shouldn't intersect or bump against the windshield seal.