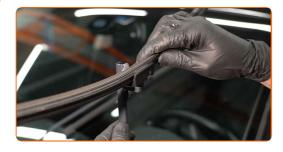

CLUB.AUTODOC.CO.UK 2-5

3 Prepare the new windscreen wipers.

Pull the wiper arm away from the glass surface until it stops.

Turn the wiper blade by ninety degrees.

Remove the blade from the wiper arm.

6