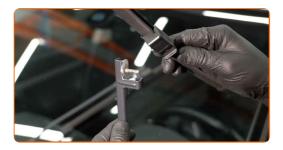

CLUB.AUTODOC.CO.UK 2-5

3 Prepare the new windscreen wipers.

Pull the wiper arm away from the glass surface until it stops.

Turn the wiper blade by ninety degrees.

Remove the blade from the wiper arm.

6

## Replacement: windshield wipers – SKODA SUPERB (3U4). Tip:

 When replacing the wiper blade, take caution to prevent the spring-loaded wiper arm from hitting the glass.

CLUB.AUTODOC.CO.UK 3-5

Install the new wiper blade and carefully press the wiper arm down to the glass.