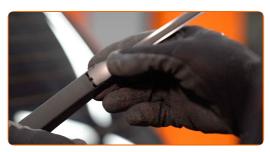

Prepare the new windscreen wipers.

4

Pull the wiper arm away from the glass surface until it stops. Remove the blade from the wiper arm.

CLUB.AUTODOC.CO.UK 2-4

# Replacement: windshield wipers – SKODA ROOMSTER Praktik (5J). Professionals recommend:

 When replacing the wiper blade, take caution to prevent the spring-loaded wiper arm from hitting the glass.

5

Install the new wiper blade and carefully press the wiper arm down to the glass.