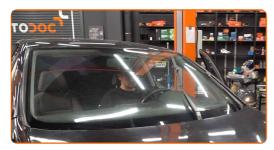

#### CARRY OUT REPLACEMENT IN THE FOLLOWING ORDER:

- Switch on the ignition. Pull the windscreen wiper stalk to the downward position.
- Switch off the ignition. In the service mode, the wipers will be in the upper position.