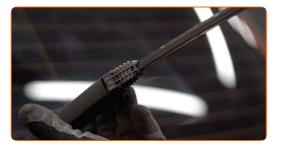

# Replacement: windshield wipers – SKODA ROOMSTER Praktik (5J). Professionals recommend:

 When replacing the wiper blade, take caution to prevent the spring-loaded wiper arm from hitting the glass.

5

Install the new wiper blade and carefully press the wiper arm down to the glass.

Replacement: windshield wipers – SKODA ROOMSTER Praktik (5J). AUTODOC experts recommend:

- Don't touch the wiper blade at the working rubber edge to prevent damage to the graphite coating.
- Ensure that the blade rubber strip fits tightly to the glass along the entire length.