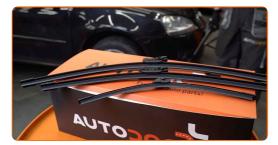

Prepare the new windscreen wipers.

4

Pull the wiper arm away from the glass surface until it stops. Remove the blade from the wiper arm.

CLUB.AUTODOC.CO.UK 2-4