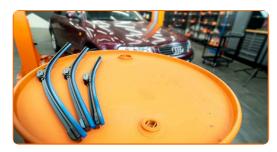

### **CARRY OUT REPLACEMENT IN THE FOLLOWING ORDER:**

1

Prepare the new windscreen wipers.

Pull the wiper arm away from the glass surface until it stops.

Press the clip. Remove the blade from the wiper arm.