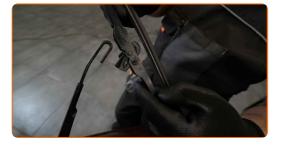

Install the new wiper blade and carefully press the wiper arm down to the glass.

# Replacement: windshield wipers – SKODA Octavia I Combi (1U5). Tip from AUTODOC experts:

- Don't touch the wiper blade at the working rubber edge to prevent damage to the graphite coating.
- Ensure that the blade rubber strip fits tightly to the glass along the entire length.
- Switch on the ignition.
- 6 Pull the windscreen wiper stalk to the downward position.
- After installation check the wipers performance. The blades shouldn't intersect or bump against the windshield seal.