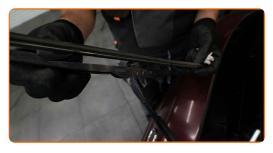

### **CARRY OUT REPLACEMENT IN THE FOLLOWING ORDER:**

1

Prepare the new windscreen wipers.

Pull the wiper arm away from the glass surface until it stops.

Press the clip. Remove the blade from the wiper arm.

## Replacement: windshield wipers – SKODA Octavia I Combi (1U5). Tip:

 When replacing the wiper blade, take caution to prevent the spring-loaded wiper arm from hitting the glass.

CLUB.AUTODOC.CO.UK 2-4

4