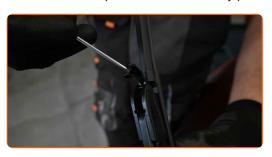

### **CARRY OUT REPLACEMENT IN THE FOLLOWING ORDER:**

1

Prepare the new windscreen wipers.

Pull the wiper arm away from the glass surface until it stops.

Press the clip. Remove the blade from the wiper arm.

## Replacement: windshield wipers – SKODA Octavia I Combi (1U5). Tip:

 When replacing the wiper blade, take caution to prevent the spring-loaded wiper arm from hitting the glass.

CLUB.AUTODOC.CO.UK 2-4

4