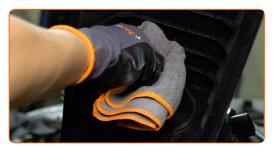

# + AUTODOC CLUB

5

Slightly raise the cover of the air filter housing.

6

Cover the air intake hose with a microfibre towel to prevent dust and dirt from getting into the system.

7

Remove the filter element from the filter housing.