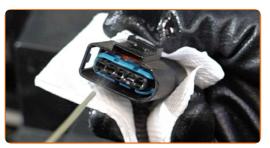

Treat the mass air flow sensor connector. Use dielectric grease.

14

Attach the mass air flow sensor connector.

Remove the fender protection cover.

Close the bonnet.

**VIEW MORE TUTORIALS** 

A

Ø