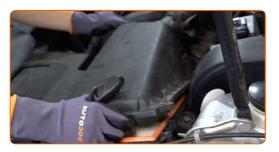

# **CARRY OUT REPLACEMENT IN THE FOLLOWING ORDER:**

Open the bonnet.

Use a fender protection cover to prevent damaging paintwork and plastic parts of the car.

Detach the mass air flow sensor connector.

Undo the fastening screws of the air filter cover. Use a Phillips screwdriver.