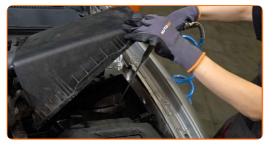

# + AUTODOC CLUB

5

Slightly raise the cover of the air filter housing.

6

Cover the air intake hose with a microfibre towel to prevent dust and dirt from getting into the system.

7

Remove the filter element from the filter housing.