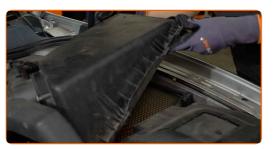

# + AUTODOC CLUB

5

Slightly raise the cover of the air filter housing.

6

Cover the air intake hose with a microfibre towel to prevent dust and dirt from getting into the system.

7

Remove the filter element from the filter housing.