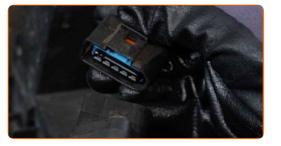

# **CARRY OUT REPLACEMENT IN THE FOLLOWING ORDER:**

Open the bonnet.

Use a fender protection cover to prevent damaging paintwork and plastic parts of the car.

Detach the mass air flow sensor connector.

Undo the fastening screws of the air filter cover. Use a Phillips screwdriver.