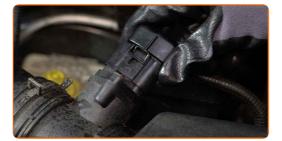

# **CARRY OUT REPLACEMENT IN THE FOLLOWING ORDER:**

Open the bonnet.

Use a fender protection cover to prevent damaging paintwork and plastic parts of the car.

Detach the mass air flow sensor connector.

Undo the fastening screws of the air filter cover. Use a Phillips screwdriver.

Treat the mass air flow sensor connector. Use dielectric grease.

14

Attach the mass air flow sensor connector.

Remove the fender protection cover.

Close the bonnet.

**VIEW MORE TUTORIALS** 

A

Ø