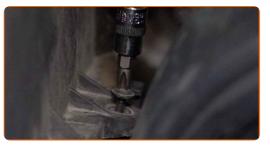

# **CARRY OUT REPLACEMENT IN THE FOLLOWING ORDER:**

Open the bonnet.

Use a fender protection cover to prevent damaging paintwork and plastic parts of the car.

Detach the mass air flow sensor connector.

Undo the fastening screws of the air filter cover. Use a Phillips screwdriver.