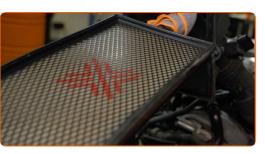

8

Clean the air filter cover and housing.

9

Insert a new filter element into the filter housing.