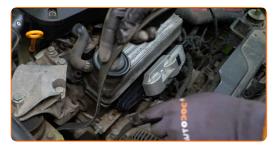

# REPLACEMENT: SERPENTINE BELT – SKODA FELICIA II ESTATE (6U5). TAKE THE FOLLOWING STEPS:

- Open the bonnet.
- Use a fender protection cover to prevent damaging paintwork and plastic parts of the car.
- Pull aside the V-ribbed belt tensioner pulley. Use a combination spanner #15.

Remove the V-ribbed belt.