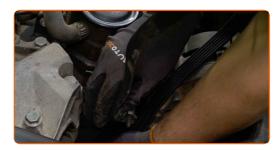

# REPLACEMENT: SERPENTINE BELT – SKODA FELICIA II ESTATE (6U5). TAKE THE FOLLOWING STEPS:

- Open the bonnet.
- Use a fender protection cover to prevent damaging paintwork and plastic parts of the car.
- Pull aside the V-ribbed belt tensioner pulley. Use a combination spanner #15.

Remove the V-ribbed belt.