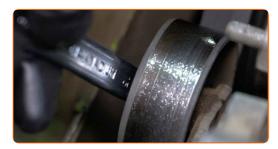

#### **AUTODOC** recommends:

 Check the condition of the tensioner pulley and idler pulley. Replace them if necessary.

CLUB.AUTODOC.CO.UK 3-5

Install the V-ribbed belt.

Replacement: serpentine belt – SKODA FELICIA II Estate (6U5). Professionals recommend: