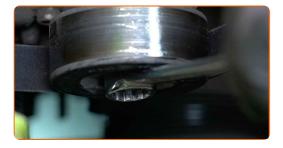

#### **AUTODOC** recommends:

 Check the condition of the tensioner pulley and idler pulley. Replace them if necessary.

CLUB.AUTODOC.CO.UK 3-5

Install the V-ribbed belt.

Replacement: serpentine belt – SKODA FELICIA II Estate (6U5). Professionals recommend:

- Make sure that the V-ribbed belt fits all pulleys snugly.
- Pull aside the V-ribbed belt tensioner pulley. Use a combination spanner #15.

- Place the V-ribbed belt on the tensioner pulley.
- Run the engine for a few minutes. This is necessary in order to make sure that the component operates properly.
- 9 Shut off the engine.
- 10 Remove the fender protection cover.
- Close the hood.