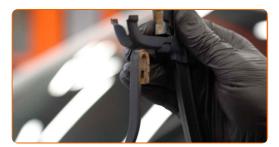

CLUB.AUTODOC.CO.UK 2-5

Pull the wiper arm away from the glass surface until it stops.

Press the clip.

Remove the blade from the wiper arm.

Replacement: windshield wipers – SKODA 105,120 (744). Tip from AUTODOC experts:

• When replacing the wiper blade, take caution to prevent the spring-loaded wiper arm from hitting the glass.

CLUB.AUTODOC.CO.UK 3-5

Install the new wiper blade and carefully press the wiper arm down to the glass.