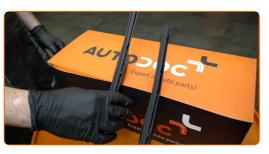

## REPLACEMENT: WINDSHIELD WIPERS – SKODA 105,120 (744). USE THE FOLLOWING PROCEDURE:

Switch on the ignition. Pull the windscreen wiper stalk to the downward position.

- Switch off the ignition. In the service mode, the wipers will be in the upper position.
- Prepare the new windscreen wipers.