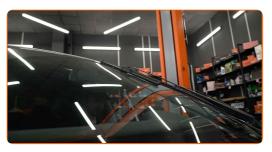

## REPLACEMENT: WINDSHIELD WIPERS – SKODA 105,120 (744). USE THE FOLLOWING PROCEDURE:

Switch on the ignition. Pull the windscreen wiper stalk to the downward position.

- Switch off the ignition. In the service mode, the wipers will be in the upper position.
- Prepare the new windscreen wipers.