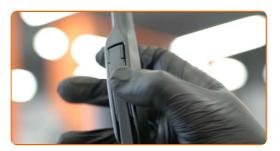

• When replacing the wiper blade, take caution to prevent the spring-loaded wiper arm from hitting the glass.

CLUB.AUTODOC.CO.UK 3-5

Install the new wiper blade and carefully press the wiper arm down to the glass.

#### Replacement: windshield wipers – SKODA 105,120 (744). Tip from AUTODOC:

- Don't touch the wiper blade at the working rubber edge to prevent damage to the graphite coating.
- Ensure that the blade rubber strip fits tightly to the glass along the entire length.
- 8 Switch on the ignition.
- Return the windscreen wipers from the service position.
- After installation check the wipers performance. The blades shouldn't intersect or bump against the windshield seal.