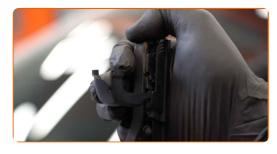

CLUB.AUTODOC.CO.UK 2-5

Pull the wiper arm away from the glass surface until it stops.

Press the clip.

Remove the blade from the wiper arm.

Replacement: windshield wipers – SKODA 105,120 (744). Tip from AUTODOC experts: