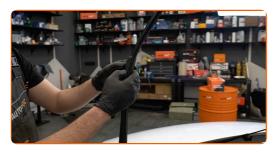

CLUB.AUTODOC.CO.UK 2-5

Pull the wiper arm away from the glass surface until it stops.

Press the clip.

Remove the blade from the wiper arm.

Replacement: windshield wipers – SKODA 105,120 (744). Tip from AUTODOC experts:

• When replacing the wiper blade, take caution to prevent the spring-loaded wiper arm from hitting the glass.

CLUB.AUTODOC.CO.UK 3-5

Install the new wiper blade and carefully press the wiper arm down to the glass.