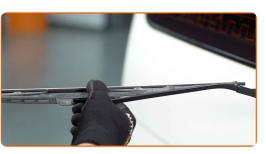

# CARRY OUT REPLACEMENT IN THE FOLLOWING ORDER:

Prepare the new windscreen wipers.

Pull the wiper arm away from the glass surface until it stops.

Turn the wiper blade by ninety degrees. Remove the blade from the wiper arm.