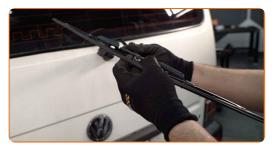

# CARRY OUT REPLACEMENT IN THE FOLLOWING ORDER:

Prepare the new windscreen wipers.

Pull the wiper arm away from the glass surface until it stops.

Turn the wiper blade by ninety degrees. Remove the blade from the wiper arm.

# Replacement: windshield wipers – SKODA 105,120 (742). AUTODOC experts recommend:

• When replacing the wiper blade, take caution to prevent the spring-loaded wiper arm from hitting the glass.

4

Install the new wiper blade and carefully press the wiper arm down to the glass.