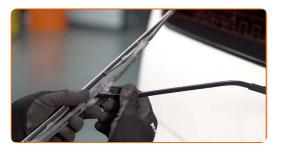

# Replacement: windshield wipers – SKODA 105,120 (742). AUTODOC experts recommend:

• When replacing the wiper blade, take caution to prevent the spring-loaded wiper arm from hitting the glass.

4

Install the new wiper blade and carefully press the wiper arm down to the glass.