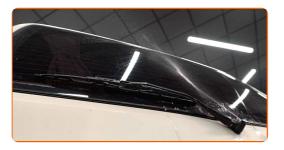

#### Replacement: windshield wipers - SKODA 105,120 (742). Tip from AUTODOC:

- Don't touch the wiper blade at the working rubber edge to prevent damage to the graphite coating.
- Ensure that the blade rubber strip fits tightly to the glass along the entire length.