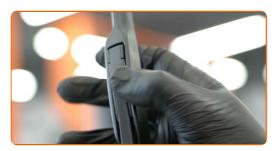

• When replacing the wiper blade, take caution to prevent the spring-loaded wiper arm from hitting the glass.

CLUB.AUTODOC.CO.UK 3-5

Install the new wiper blade and carefully press the wiper arm down to the glass.

#### Replacement: windshield wipers – SKODA 105,120 (742). Tip from AUTODOC:

- Don't touch the wiper blade at the working rubber edge to prevent damage to the graphite coating.
- Ensure that the blade rubber strip fits tightly to the glass along the entire length.
- 8 Switch on the ignition.
- Return the windscreen wipers from the service position.
- After installation check the wipers performance. The blades shouldn't intersect or bump against the windshield seal.