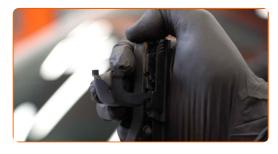

CLUB.AUTODOC.CO.UK 2-5

Pull the wiper arm away from the glass surface until it stops.

Press the clip.

Remove the blade from the wiper arm.

Replacement: windshield wipers – SKODA 105,120 (742). Tip from AUTODOC experts: