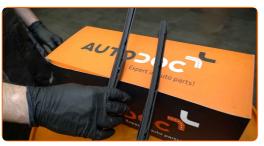

## REPLACEMENT: WINDSHIELD WIPERS – SKODA 105,120 (742). USE THE FOLLOWING PROCEDURE:

Switch on the ignition. Pull the windscreen wiper stalk to the downward position.

- Switch off the ignition. In the service mode, the wipers will be in the upper position.
- Prepare the new windscreen wipers.