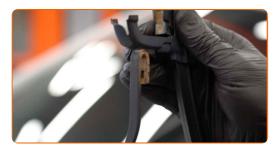

CLUB.AUTODOC.CO.UK 2-5

Pull the wiper arm away from the glass surface until it stops.

Press the clip.

Remove the blade from the wiper arm.

Replacement: windshield wipers – SKODA 105,120 (742). Tip from AUTODOC experts:

• When replacing the wiper blade, take caution to prevent the spring-loaded wiper arm from hitting the glass.

CLUB.AUTODOC.CO.UK 3-5

Install the new wiper blade and carefully press the wiper arm down to the glass.