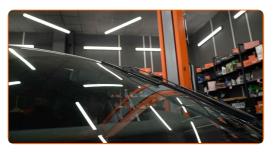

## REPLACEMENT: WINDSHIELD WIPERS – SKODA 105,120 (742). USE THE FOLLOWING PROCEDURE:

Switch on the ignition. Pull the windscreen wiper stalk to the downward position.

- Switch off the ignition. In the service mode, the wipers will be in the upper position.
- Prepare the new windscreen wipers.

CLUB.AUTODOC.CO.UK 2-5

Pull the wiper arm away from the glass surface until it stops.

Press the clip.

Remove the blade from the wiper arm.

Replacement: windshield wipers – SKODA 105,120 (742). Tip from AUTODOC experts: