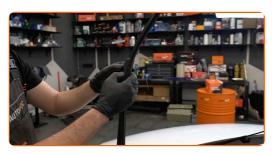

CLUB.AUTODOC.CO.UK 2-5

Pull the wiper arm away from the glass surface until it stops.

Press the clip.

Remove the blade from the wiper arm.

Replacement: windshield wipers – SKODA 105,120 (742). Tip from AUTODOC experts:

• When replacing the wiper blade, take caution to prevent the spring-loaded wiper arm from hitting the glass.

CLUB.AUTODOC.CO.UK 3-5

Install the new wiper blade and carefully press the wiper arm down to the glass.