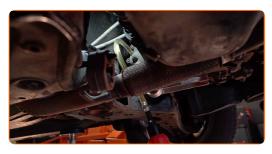

#### Replacement: manual gearbox oil - SEAT Toledo II Saloon (1M2). Tip:

- The vehicle must be on even keel, and if it is at an angle, the drain plug must be at the lowest point.
- Unscrew the fasteners of the lower sound insulation. Use a drive socket #12. Use a Phillips screwdriver.

CLUB.AUTODOC.CO.UK 3-8

5 Remove the lower sound insulation.

Clean the area of the oil pan drainage hole. Use a wire brush. Use all-purpose cleaning spray.