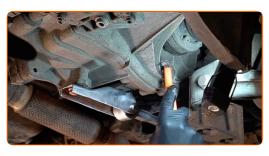

8 Unscrew the drain plug. Use HEX No.H17.

CLUB.AUTODOC.CO.UK 4-8

9 Drain the used oil.

Replacement: manual gearbox oil – SEAT Toledo II Saloon (1M2). AUTODOC experts recommend:

• Caution! The oil may be hot.