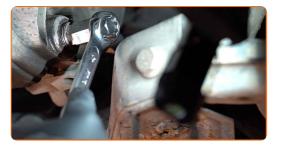

#### Replacement: manual gearbox oil - SEAT Toledo II Saloon (1M2). Tip:

- The vehicle must be on even keel, and if it is at an angle, the drain plug must be at the lowest point.
- Unscrew the fasteners of the lower sound insulation. Use a drive socket #12. Use a Phillips screwdriver.

CLUB.AUTODOC.CO.UK 3-8

5 Remove the lower sound insulation.

Clean the area of the oil pan drainage hole. Use a wire brush. Use all-purpose cleaning spray.