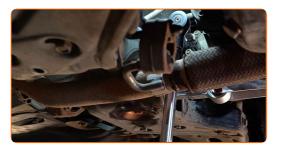

CLUB.AUTODOC.CO.UK 3-8

5 Remove the lower sound insulation.

Clean the area of the oil pan drainage hole. Use a wire brush. Use all-purpose cleaning spray.

#### **AUTODOC** recommends:

- Replacement: manual gearbox oil SEAT Toledo II Saloon (1M2). After applying the spray, wait a few minutes.
- Put a waste oil container with at least 2 I capacity under the drainage hole.