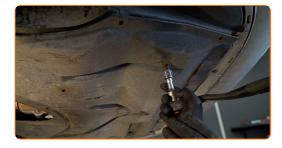

Replacement: manual gearbox oil – SEAT Toledo II Saloon (1M2). Tip from AUTODOC:

• After applying the spray, wait a few minutes.

CLUB.AUTODOC.CO.UK 5-8

Screw in the new drainage plug and tighten it. Use HEX No.H17. Use a torque wrench. Tighten it to 32 Nm torque.

Insert the funnel. Pour the oil into the gearbox through the filler hole. Required amount of oil: 1.5 L.

Replacement: manual gearbox oil – SEAT Toledo II Saloon (1M2). Tip from AUTODOC experts:

• Use the oil recommended by the manufacturer.