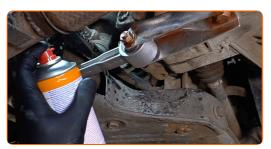

#### **AUTODOC** recommends:

- Replacement: manual gearbox oil SEAT Toledo II Saloon (1M2). After applying the spray, wait a few minutes.
- Put a waste oil container with at least 2 I capacity under the drainage hole.

8 Unscrew the drain plug. Use HEX No.H17.

CLUB.AUTODOC.CO.UK 4-8

9 Drain the used oil.

Replacement: manual gearbox oil – SEAT Toledo II Saloon (1M2). AUTODOC experts recommend:

• Caution! The oil may be hot.