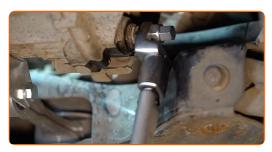

8 Unscrew the drain plug. Use HEX No.H17.

CLUB.AUTODOC.CO.UK 4-8

9 Drain the used oil.

Replacement: manual gearbox oil – SEAT Toledo II Saloon (1M2). AUTODOC experts recommend:

• Caution! The oil may be hot.

Replacement: manual gearbox oil – SEAT Toledo II Saloon (1M2). Tip from AUTODOC:

• After applying the spray, wait a few minutes.

CLUB.AUTODOC.CO.UK 5-8

Screw in the new drainage plug and tighten it. Use HEX No.H17. Use a torque wrench. Tighten it to 32 Nm torque.