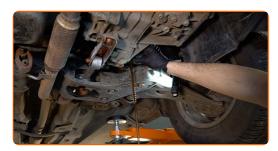

CLUB.AUTODOC.CO.UK 3-8

5 Remove the lower sound insulation.

Clean the area of the oil pan drainage hole. Use a wire brush. Use all-purpose cleaning spray.

#### **AUTODOC** recommends:

- Replacement: manual gearbox oil SEAT Toledo II Saloon (1M2). After applying the spray, wait a few minutes.
- Put a waste oil container with at least 2 I capacity under the drainage hole.