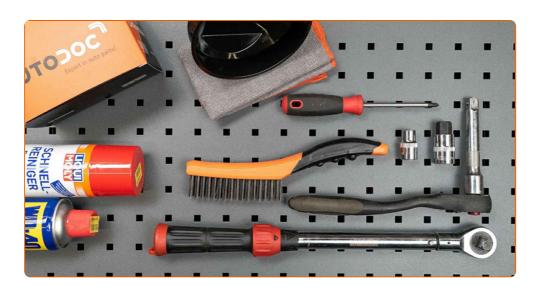

# REPLACEMENT: MANUAL GEARBOX OIL – SEAT TOLEDO II SALOON (1M2). LIST OF THE TOOLS YOU'LL NEED:

- Wire brush
- All-purpose cleaning spray
- HEX bit No.H17.
- Drive socket # 12
- Phillips screwdriver

- Torque wrench
- Funnel
- Oil drain pan
- Fender cover