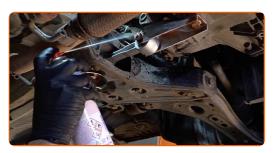

8 Unscrew the drain plug. Use HEX No.H17.

CLUB.AUTODOC.CO.UK 4-8

9 Drain the used oil.

Replacement: manual gearbox oil – SEAT Toledo II Saloon (1M2). AUTODOC experts recommend:

• Caution! The oil may be hot.