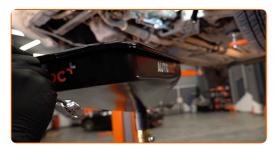

CLUB.AUTODOC.CO.UK 3-8

5 Remove the lower sound insulation.

Clean the area of the oil pan drainage hole. Use a wire brush. Use all-purpose cleaning spray.