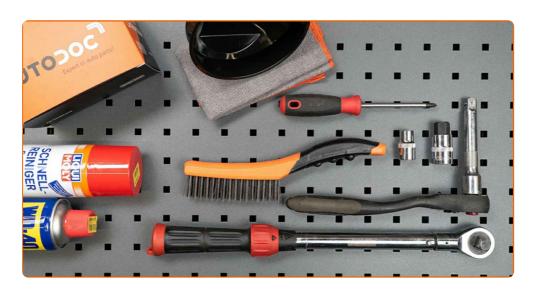

### REPLACEMENT: MANUAL GEARBOX OIL – SEAT TERRA ESTATE (24). LIST OF THE TOOLS YOU'LL NEED:

- Wire brush
- All-purpose cleaning spray
- HEX bit No.H17.
- Drive socket # 12
- Phillips screwdriver

- Torque wrench
- Funnel
- Oil drain pan
- Fender cover