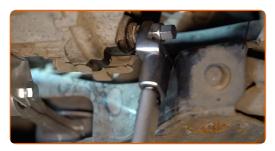

Unscrew the drain plug. Use HEX No.H17.

8

CLUB.AUTODOC.CO.UK 4-8

9 Drain the used oil.

Replacement: manual gearbox oil – SEAT Terra Estate (24). AUTODOC experts recommend:

• Caution! The oil may be hot.

Clean the area around the gearbox housing filler hole. Use a wire brush. Use all-purpose cleaning spray.