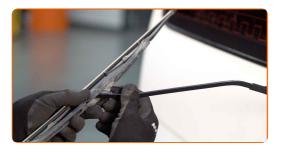

## CARRY OUT REPLACEMENT IN THE FOLLOWING ORDER:

Prepare the new windscreen wipers.

Pull the wiper arm away from the glass surface until it stops.

Turn the wiper blade by ninety degrees. Remove the blade from the wiper arm.

# Replacement: windshield wipers – SEAT TERRA Box (024A). AUTODOC experts recommend:

• When replacing the wiper blade, take caution to prevent the spring-loaded wiper arm from hitting the glass.

4

Install the new wiper blade and carefully press the wiper arm down to the glass.