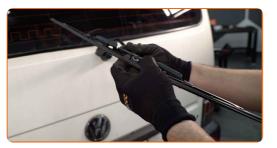

## CARRY OUT REPLACEMENT IN THE FOLLOWING ORDER:

Prepare the new windscreen wipers.

Pull the wiper arm away from the glass surface until it stops.

Turn the wiper blade by ninety degrees. Remove the blade from the wiper arm.

# Replacement: windshield wipers – SEAT TERRA Box (024A). AUTODOC experts recommend:

• When replacing the wiper blade, take caution to prevent the spring-loaded wiper arm from hitting the glass.

4

Install the new wiper blade and carefully press the wiper arm down to the glass.