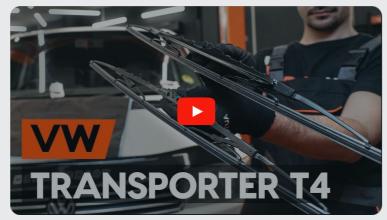

### SIMILAR VIDEO TUTORIAL

This video shows the replacement procedure of a similar car part on another vehicle

This tutorial was created based on the replacement procedure for a similar car part on: VW Transporter IV Minibus (70B, 70C, 7DB, 7DK, 70J, 70K, 7DC, 7DJ) 2.5 TDI