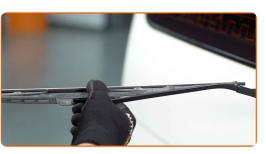

## CARRY OUT REPLACEMENT IN THE FOLLOWING ORDER:

Prepare the new windscreen wipers.

Pull the wiper arm away from the glass surface until it stops.

Turn the wiper blade by ninety degrees. Remove the blade from the wiper arm.