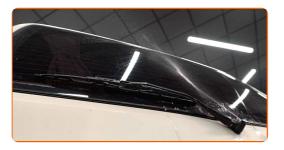

Replacement: windshield wipers – SEAT TERRA Box (024A). Tip from AUTODOC:

- Don't touch the wiper blade at the working rubber edge to prevent damage to the graphite coating.
- Ensure that the blade rubber strip fits tightly to the glass along the entire length.