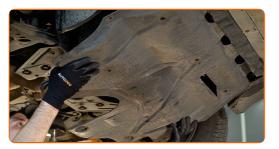

### Replacement: manual gearbox oil – SEAT TERRA Box (024A). Tip:

• The vehicle must be on even keel, and if it is at an angle, the drain plug must be at the lowest point.

Unscrew the fasteners of the lower sound insulation. Use a drive socket #12. Use a Phillips screwdriver.

5

Remove the lower sound insulation.

6

Clean the area of the oil pan drainage hole. Use a wire brush. Use all-purpose cleaning spray.