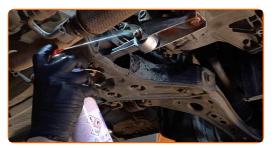

### Replacement: manual gearbox oil – SEAT TERRA Box (024A). Tip:

• The vehicle must be on even keel, and if it is at an angle, the drain plug must be at the lowest point.

Unscrew the fasteners of the lower sound insulation. Use a drive socket #12. Use a Phillips screwdriver.

5

Remove the lower sound insulation.

6

Clean the area of the oil pan drainage hole. Use a wire brush. Use all-purpose cleaning spray.