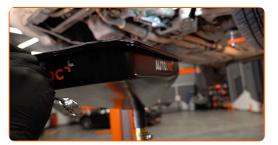

# REPLACEMENT: MANUAL GEARBOX OIL – SEAT TERRA BOX (024A). RECOMMENDED SEQUENCE OF STEPS:

Open the hood.

Use a fender protection cover to prevent damaging paintwork and plastic parts of the car.

Lift the car using a jack or place it over an inspection pit.

### Replacement: manual gearbox oil – SEAT TERRA Box (024A). Tip:

• The vehicle must be on even keel, and if it is at an angle, the drain plug must be at the lowest point.

Unscrew the fasteners of the lower sound insulation. Use a drive socket #12. Use a Phillips screwdriver.