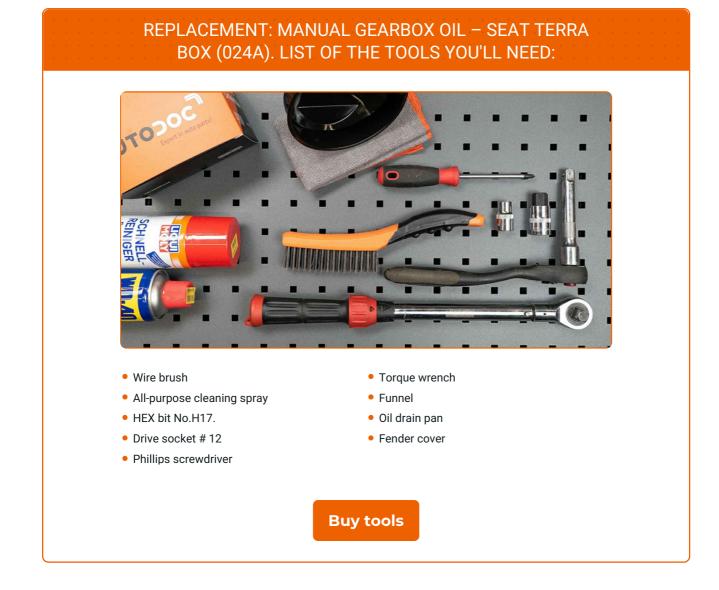

### Replacement: manual gearbox oil – SEAT TERRA Box (024A). Tip:

• The vehicle must be on even keel, and if it is at an angle, the drain plug must be at the lowest point.

Unscrew the fasteners of the lower sound insulation. Use a drive socket #12. Use a Phillips screwdriver.

5

Remove the lower sound insulation.

6

Clean the area of the oil pan drainage hole. Use a wire brush. Use all-purpose cleaning spray.

### AUTODOC recommends:

 Replacement: manual gearbox oil – SEAT TERRA Box (024A). After applying the spray, wait a few minutes.

Put a waste oil container with at least 2 I capacity under the drainage hole.

8

Unscrew the drain plug. Use HEX No.H17.

Drain the used oil.

# Replacement: manual gearbox oil – SEAT TERRA Box (024A). AUTODOC experts recommend:

• Caution! The oil may be hot.

10

Clean the area around the gearbox housing filler hole. Use a wire brush. Use all-purpose cleaning spray.

Replacement: manual gearbox oil – SEAT TERRA Box (024A). Tip from AUTODOC:

• After applying the spray, wait a few minutes.

Unscrew the filler plug of the gearbox housing. Use HEX No.H17.

12

Screw in the new drainage plug and tighten it. Use HEX No.H17. Use a torque wrench. Tighten it to 32 Nm torque.

13

Insert the funnel. Pour the oil into the gearbox through the filler hole. Required amount of oil: 1.5 L.

Replacement: manual gearbox oil – SEAT TERRA Box (024A). Tip from AUTODOC experts:

• Use the oil recommended by the manufacturer.

14

Screw in the filler plug of the gearbox housing. Use HEX No.H17. Use a torque wrench. Tighten it to 32 Nm torque.

15

Clean the area around the gearbox housing filler hole. Use all-purpose cleaning spray.

16

Install the lower sound insulation.

17

Screw in the fasteners of the lower sound insulation. Use a drive socket #12. Use a Phillips screwdriver.

Close the hood.

**VIEW MORE TUTORIALS** 