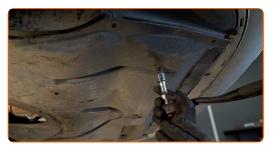

8

Unscrew the drain plug. Use HEX No.H17.

Drain the used oil.

# Replacement: manual gearbox oil – SEAT TERRA Box (024A). AUTODOC experts recommend:

• Caution! The oil may be hot.

10

Clean the area around the gearbox housing filler hole. Use a wire brush. Use all-purpose cleaning spray.