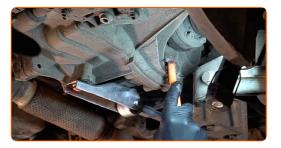

8

Unscrew the drain plug. Use HEX No.H17.

Drain the used oil.

# Replacement: manual gearbox oil – SEAT TERRA Box (024A). AUTODOC experts recommend:

• Caution! The oil may be hot.

10

Clean the area around the gearbox housing filler hole. Use a wire brush. Use all-purpose cleaning spray.

Replacement: manual gearbox oil – SEAT TERRA Box (024A). Tip from AUTODOC:

• After applying the spray, wait a few minutes.

Unscrew the filler plug of the gearbox housing. Use HEX No.H17.

12

Screw in the new drainage plug and tighten it. Use HEX No.H17. Use a torque wrench. Tighten it to 32 Nm torque.