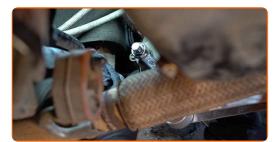

8

Unscrew the drain plug. Use HEX No.H17.

Drain the used oil.

# Replacement: manual gearbox oil – SEAT TERRA Box (024A). AUTODOC experts recommend:

• Caution! The oil may be hot.

10

Clean the area around the gearbox housing filler hole. Use a wire brush. Use all-purpose cleaning spray.