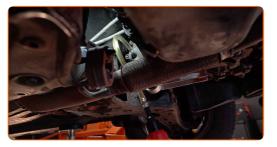

Replacement: manual gearbox oil – SEAT TERRA Box (024A). Tip from AUTODOC:

• After applying the spray, wait a few minutes.

Unscrew the filler plug of the gearbox housing. Use HEX No.H17.

12

Screw in the new drainage plug and tighten it. Use HEX No.H17. Use a torque wrench. Tighten it to 32 Nm torque.

13

Insert the funnel. Pour the oil into the gearbox through the filler hole. Required amount of oil: 1.5 L.

Replacement: manual gearbox oil – SEAT TERRA Box (024A). Tip from AUTODOC experts:

• Use the oil recommended by the manufacturer.