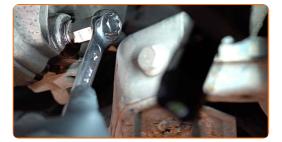

8

Unscrew the drain plug. Use HEX No.H17.

Drain the used oil.

# Replacement: manual gearbox oil – SEAT TERRA Box (024A). AUTODOC experts recommend:

• Caution! The oil may be hot.

10

Clean the area around the gearbox housing filler hole. Use a wire brush. Use all-purpose cleaning spray.