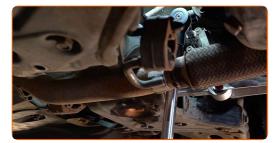

13

Insert the funnel. Pour the oil into the gearbox through the filler hole. Required amount of oil: 1.5 L.

Replacement: manual gearbox oil – SEAT TERRA Box (024A). Tip from AUTODOC experts:

• Use the oil recommended by the manufacturer.

14

Screw in the filler plug of the gearbox housing. Use HEX No.H17. Use a torque wrench. Tighten it to 32 Nm torque.

15

Clean the area around the gearbox housing filler hole. Use all-purpose cleaning spray.