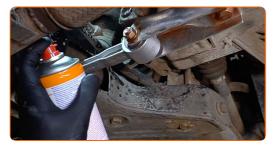

# Replacement: manual gearbox oil – SEAT TERRA Box (024A). AUTODOC experts recommend:

• Caution! The oil may be hot.

10

Clean the area around the gearbox housing filler hole. Use a wire brush. Use all-purpose cleaning spray.

Replacement: manual gearbox oil – SEAT TERRA Box (024A). Tip from AUTODOC:

• After applying the spray, wait a few minutes.

Unscrew the filler plug of the gearbox housing. Use HEX No.H17.

12

Screw in the new drainage plug and tighten it. Use HEX No.H17. Use a torque wrench. Tighten it to 32 Nm torque.