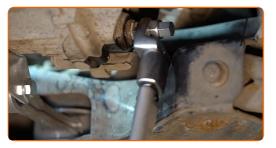

Replacement: manual gearbox oil – SEAT TERRA Box (024A). Tip from AUTODOC:

• After applying the spray, wait a few minutes.

Unscrew the filler plug of the gearbox housing. Use HEX No.H17.

12

Screw in the new drainage plug and tighten it. Use HEX No.H17. Use a torque wrench. Tighten it to 32 Nm torque.