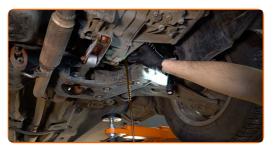

# Replacement: manual gearbox oil – SEAT TERRA Box (024A). AUTODOC experts recommend:

• Caution! The oil may be hot.

10

Clean the area around the gearbox housing filler hole. Use a wire brush. Use all-purpose cleaning spray.

Replacement: manual gearbox oil – SEAT TERRA Box (024A). Tip from AUTODOC:

• After applying the spray, wait a few minutes.

Unscrew the filler plug of the gearbox housing. Use HEX No.H17.

12

Screw in the new drainage plug and tighten it. Use HEX No.H17. Use a torque wrench. Tighten it to 32 Nm torque.